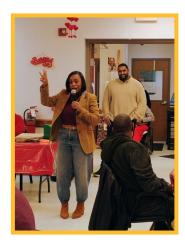

## GOSPEL JAZZ ON THE PATIO WITH DEREK TINES AND DEL FULLUM FOR MAY'S OPEN HOUSE AT HOMEWOOD SENIOR CENTER!

Homewood HALC was filled with lively, spiritual melodies for our Gospel Jazz on the Patio event! Those old time religion songs like; Sign me up for the Christian Jubilee!! Everyone was singing and hand clapping for the entire concert. So much fun! The duo of Derryck Tines and Del Fullum are a big hit with the Homewood crew. We called them back for our Open House in May! That's how much we love them! What a joy! Refreshing and Spirit filled!