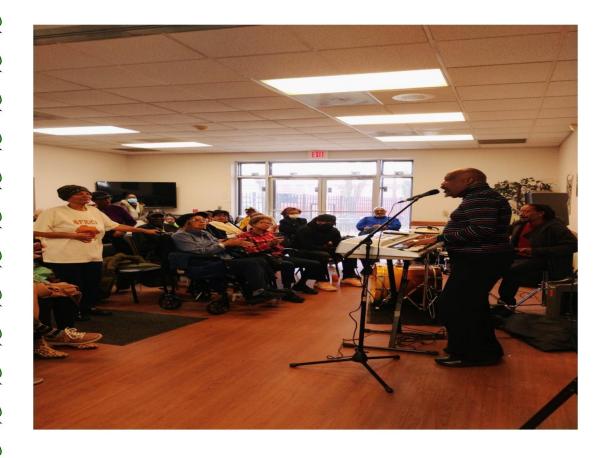

## GOSPEL JAZZ ON THE PATIO WITH DEREK TINES AND DEL FULLUM FOR MAY'S OPEN HOUSE AT HOMEWOOD SENIOR CENTER!

Homewood HALC was filled with lively, spiritual melodies for our Gospel Jazz on the Patio event! Those old time religion songs like; Sign me up for the Christian Jubilee!! Everyone was singing and hand clapping for the entire concert. So much fun! The duo of Derryck Tines and Del Fullum are a big hit with the Homewood crew. We called them back for our Open House in May! That's how much we love them! What a joy! Refreshing and Spirit filled!