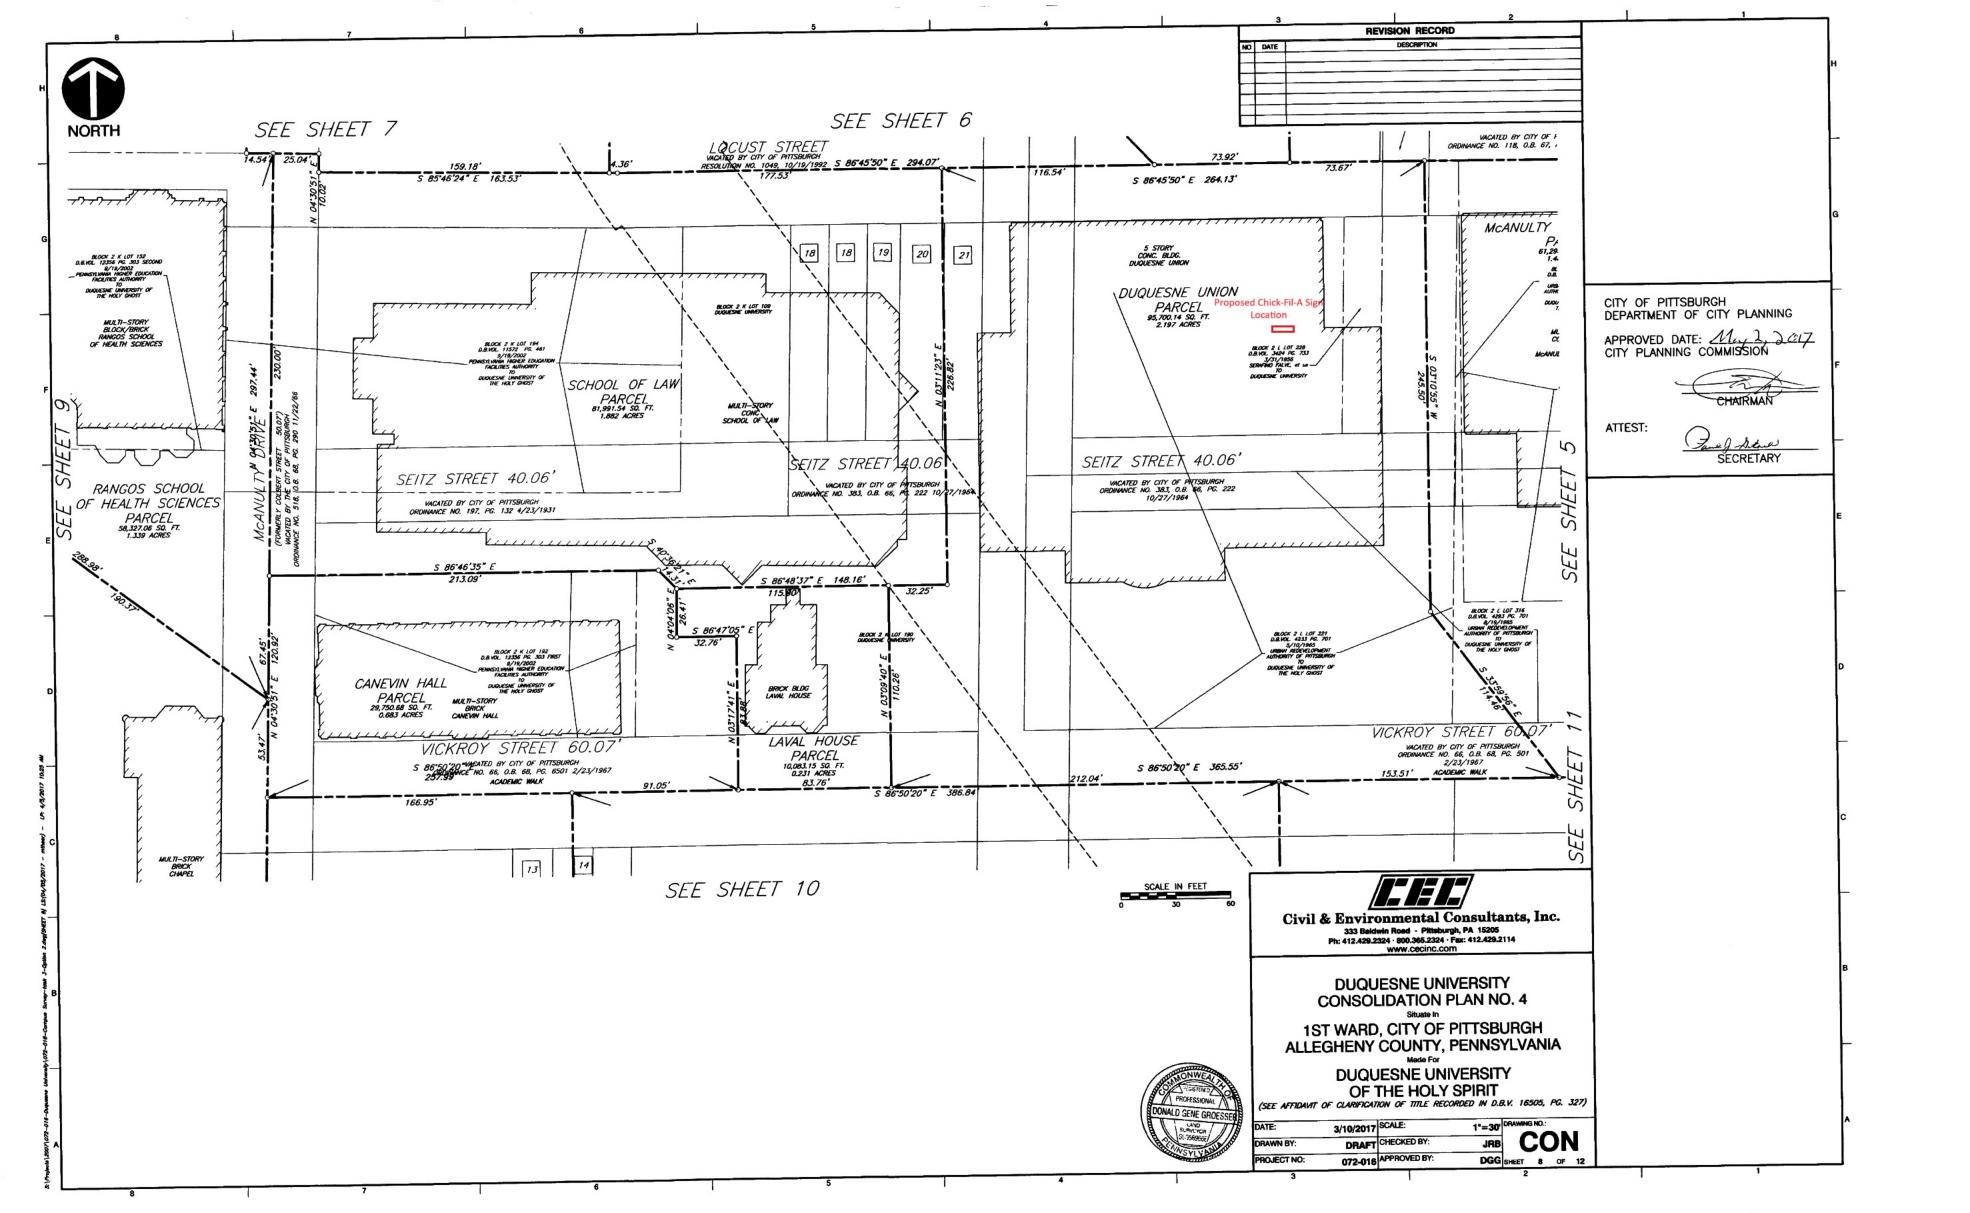

Case Review Date: March 2025

2. SITE INFORMATION

Development Address: 1000 Locust St

Parcel (s): 2-L-221

Zoning Designation: EMI

Neighborhood: Bluff

Registered Community Organization: Hill CDC & Hill DCG & Uptown Partners