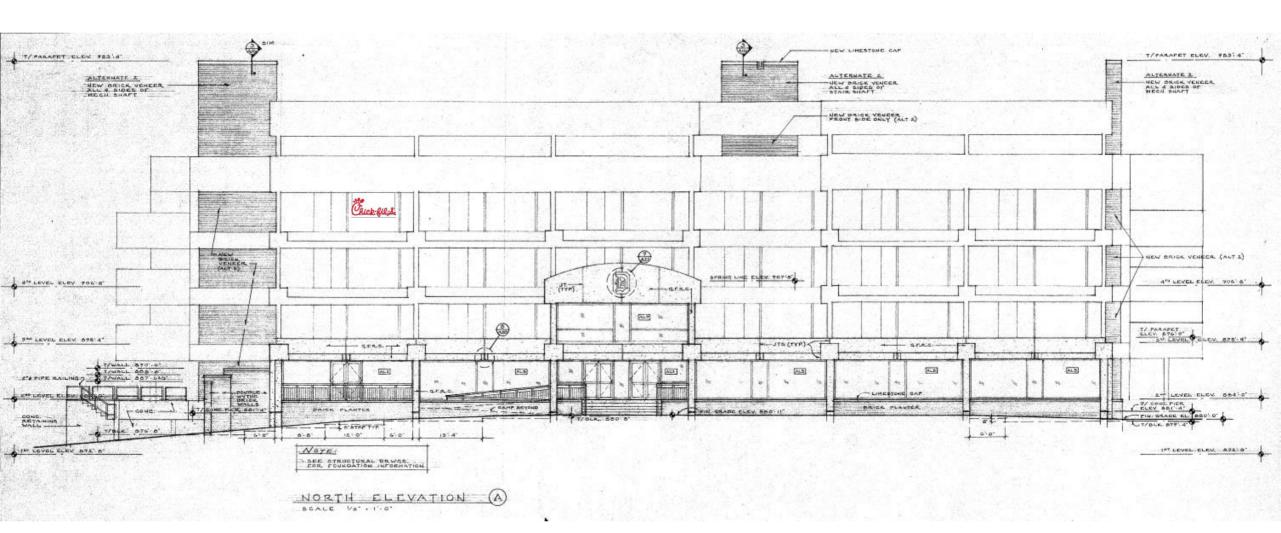

Application is: 
☐ Development Project ☐ Protest Appeal

BDA Case Number: BDA-2025-02260

Project Description: Install 21 sf window sign (Chick-fil-A) at front on third floor of existing 17

story structure within EMI district

Case Review Date: March 2025

2. SITE INFORMATION

Development Address: 1000 Locust St

Parcel (s): 2-L-221

Zoning Designation: EMI

Neighborhood: Bluff

Registered Community Organization: Hill CDC & Hill DCG & Uptown Partners