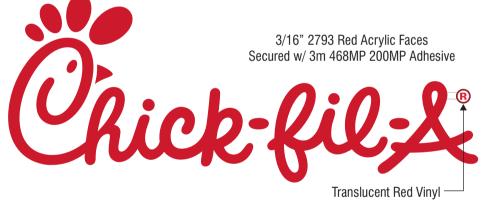

SIGN TYPE: 36" SUSPENDED LO-PRO INTERNALLY ILLUMINATED

QTY: 1

Heritage Script Lo Profile Face & Edge Lit Acrylic Letters

Scale: 3/4"=1"

Painted Matthews Brushed Aluminum

NOTE:
BACK SIDE OF SIGN WILL BE
VISIBLE FROM INTERIOR OF
DINING AREA, SO IT WILL NEED
TO BE FINISHED AND PAINTED

## **Duquesne Chick-fil-A Signage**

Lo-Pro Interior Script Sign, suspended from ceiling. Back of sign can be fabricated to look more finished for rear visibility.