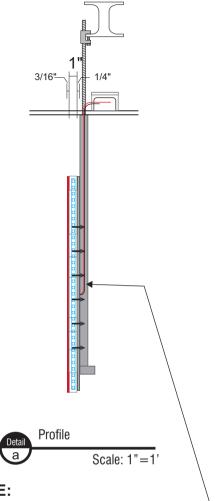

SIGN TYPE: 36" SUSPENDED LO-PRO INTERNALLY ILLUMINATED

QTY: 1

Heritage Script Lo Profile Face & Edge Lit Acrylic Letters

Scale: 3/4"=1"

Painted Matthews Brushed Aluminum

NOTE:
BACK SIDE OF SIGN WILL BE
VISIBLE FROM INTERIOR OF
DINING AREA, SO IT WILL NEED
TO BE FINISHED AND PAINTED