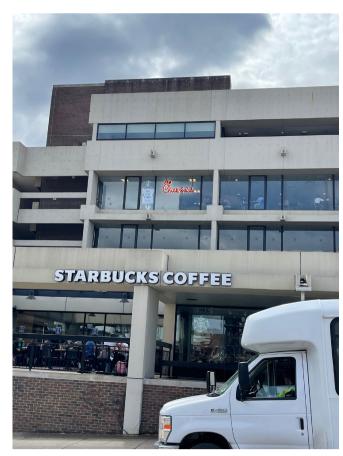

Application is: 
☐ Development Project ☐ Protest Appeal

BDA Case Number: BDA-2025-02260

Project Description: Install 21 sf window sign (Chick-fil-A) at front on third floor of existing 17

story structure within EMI district

## **Duquesne Chick-fil-A Signage**

Lo-Pro Interior Script Sign, suspended from ceiling. Back of sign can be fabricated to look more finished for rear visibility.