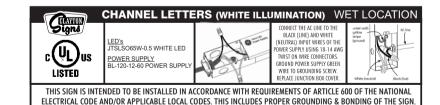

SIGN TYPE: 36" SUSPENDED LO-PRO INTERNALLY ILLUMINATED

QTY: 1

Heritage Script Lo Profile Face & Edge Lit Acrylic Letters

Scale: 3/4"=1"

Painted Matthews Brushed Aluminum

NOTE:
BACK SIDE OF SIGN WILL BE
VISIBLE FROM INTERIOR OF
DINING AREA, SO IT WILL NEED
TO BE FINISHED AND PAINTED

PL-QB1-60-12-U (B-QBS1A-06012)

5198 NORTH LAKE DRIVE LAKE CITY, GA 30260 404-361-3800 FAX 404-361-7038 WWW.CLAYTONSIGNS.COM

Single Qwik Box with 1 Universal 60W (12V) Power Supply Includes: (1) PL-60-12-U (P-OH060-12-PL)

DATE - 05 / 19 / 2021 SIGN TYPE SIGN PACKAGE CLIENT
CHICK-FIL-A
DUQUESNE UNIVERSITY
600 Forbes Ave
Pittsburgh, PA 15282

REVISIONS:

REVISION # - DATE

DESIGNER Nathan Diffee ACCOUNT REP. SF

SCALE: AS INDICATED

DRAWING FILE NAME

0:\ Nathan Diffee\ CHICK-FIL-A \ CFA - DUQUESNE UNIVERSITY \ CFA - DUQUESNE UNIVERSITY SIGN PACKAGE - 05 19 22.CDR

THIS DRAWING IS AN ORIGINAL UNPUBLISHED DESIGN CREATED BY CLAYTON SIONS, INC. IT IS NOT TO BE REPRODUCED, CHANGED, OR EXHIBITED TO ANYONE OUTSIDE OF YOUR COMPANY IN WHOLE OR IN PART WITHOUT WRITTEN PERMISSION FROM THE OWNER OF CLAYTON SIONS, INC. ANY SUCH ACTIONS MAY B SUBJECT TO LEGAL ACTION IN A COURT OF LAW.