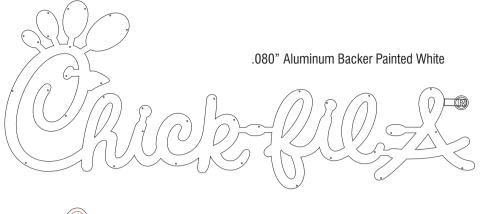

SIGN TYPE: 36" SUSPENDED LO-PRO INTERNALLY ILLUMINATED

QTY: 1

Heritage Script Lo Profile Face & Edge Lit Acrylic Letters

Scale: 3/4"=1"

Painted Matthews Brushed Aluminum

NOTE:
BACK SIDE OF SIGN WILL BE
VISIBLE FROM INTERIOR OF
DINING AREA, SO IT WILL NEED
TO BE FINISHED AND PAINTED

## **Duquesne Chick-fil-A Signage**

Lo-Pro Interior Script Sign, suspended from ceiling. Back of sign can be fabricated to look more finished for rear visibility.