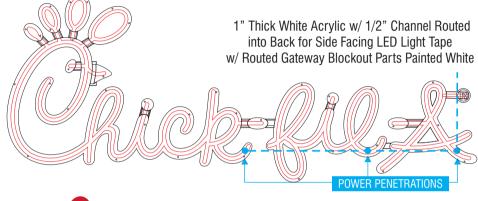

SIGN TYPE: 36" SUSPENDED LO-PRO INTERNALLY ILLUMINATED

QTY: 1

Heritage Script Lo Profile Face & Edge Lit Acrylic Letters

Scale: 3/4"=1"

Painted Matthews Brushed Aluminum

NOTE:
BACK SIDE OF SIGN WILL BE
VISIBLE FROM INTERIOR OF
DINING AREA, SO IT WILL NEED
TO BE FINISHED AND PAINTED

## **Duquesne Chick-fil-A Signage**

Lo-Pro Interior Script Sign, suspended from ceiling. Back of sign can be fabricated to look more finished for rear visibility.