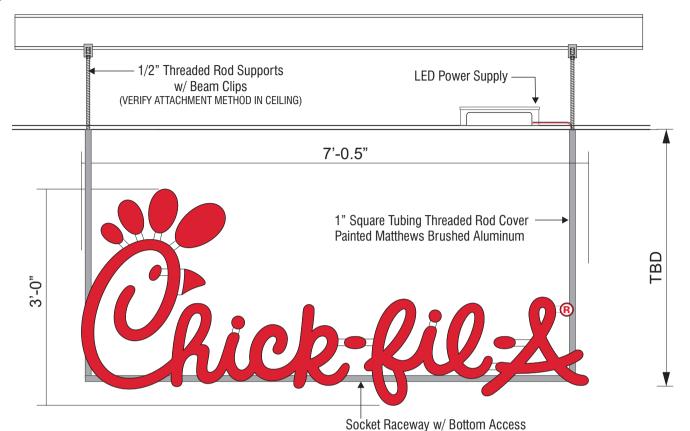

SIGN TYPE: 36" SUSPENDED LO-PRO INTERNALLY ILLUMINATED

QTY: 1

Heritage Script Lo Profile Face & Edge Lit Acrylic Letters

Scale: 3/4"=1"

Painted Matthews Brushed Aluminum

NOTE:
BACK SIDE OF SIGN WILL BE
VISIBLE FROM INTERIOR OF
DINING AREA, SO IT WILL NEED
TO BE FINISHED AND PAINTED

## **Duquesne Chick-fil-A Signage**

Lo-Pro Interior Script Sign, suspended from ceiling. Back of sign can be fabricated to look more finished for rear visibility.