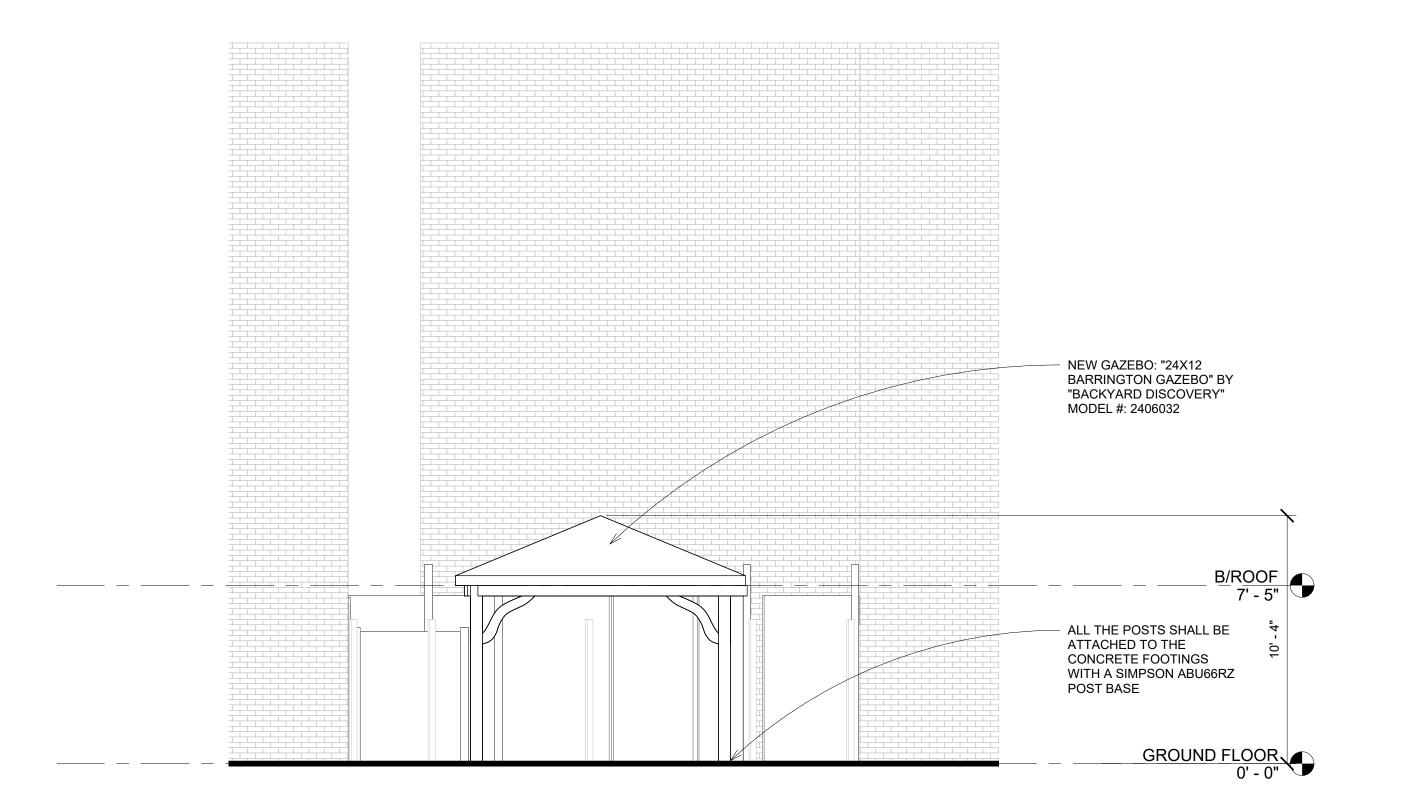

Application is: 
☐ Protest Appeal

ZDR Case Number: BDA-2025-01228

Project Description: USE OF 10' 4" TALL 24' X 12' GAZEBO FOR OUTDOOR SEATING AT

NORTHEASTERLY SIDE OF TWO STORY BUILDING AS ACCESSORY TO

EXISTING RESTAURANT ON FIRST FLOOR

## **DRAWING INDEX**

CS COVER SHEET
A101 FIRST FLOOR PLAN
A201 ELEVATIONS
A401 GAZEBO DOCS
A501 STRUCTURAL
INFORMATION

For architectural scope only

Drawing Set Date
BDA 04/16/2025

PITA MY SHAWARMA

A201 ELEVATIONS