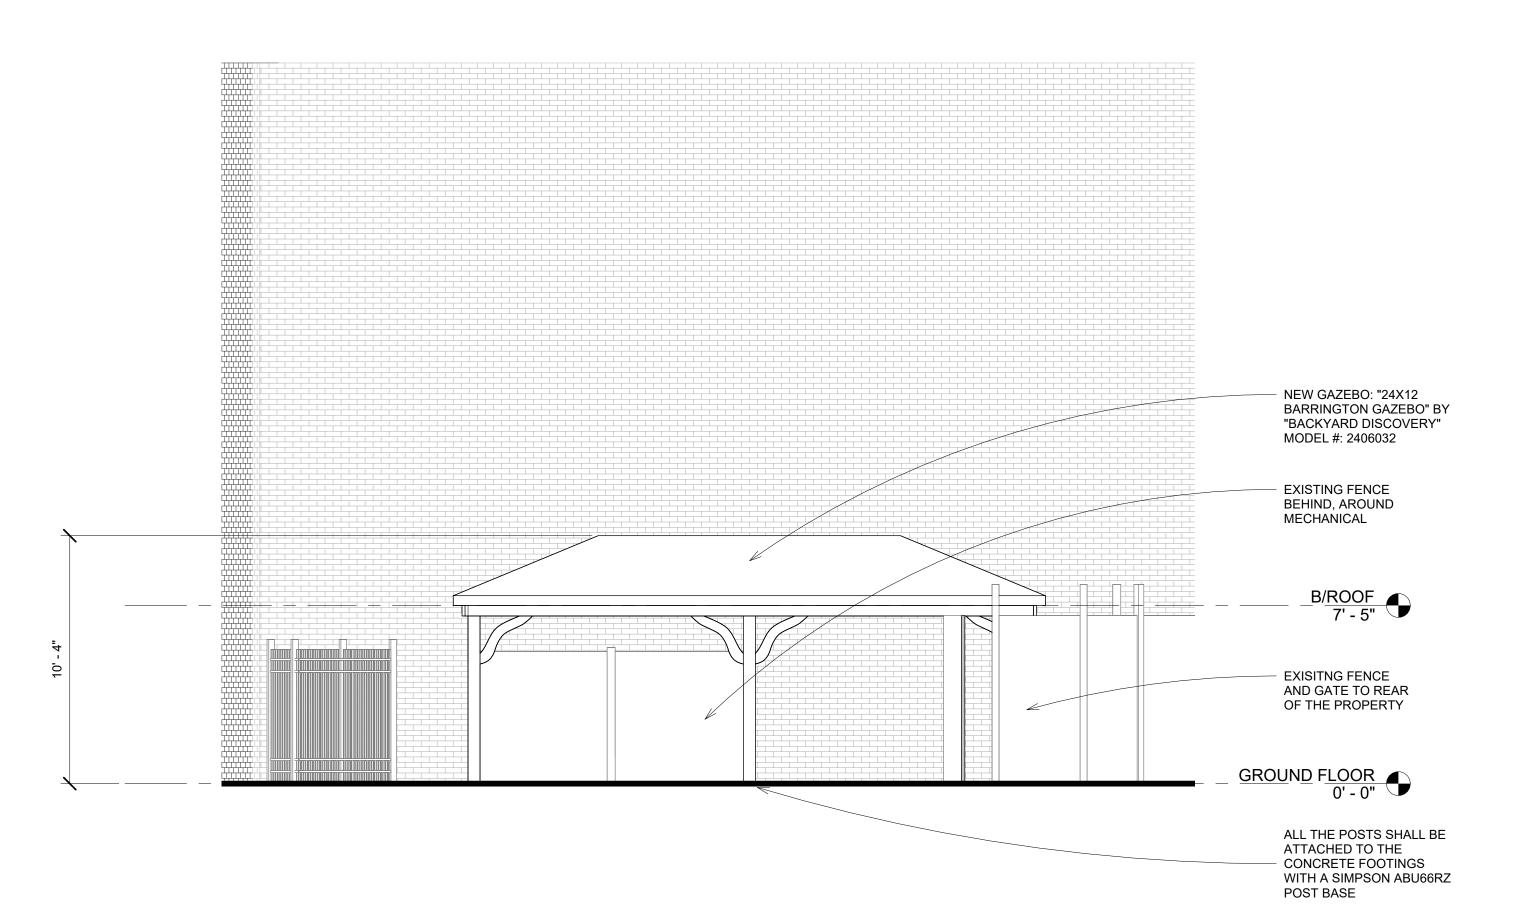

Application is: 
☐ Protest Appeal

ZDR Case Number: BDA-2025-01228

Project Description: USE OF 10' 4" TALL 24' X 12' GAZEBO FOR OUTDOOR SEATING AT

NORTHEASTERLY SIDE OF TWO STORY BUILDING AS ACCESSORY TO

EXISTING RESTAURANT ON FIRST FLOOR

### **B. ZBA REQUESTS**

Type of Request: Variance Code Section: 904.02B.2

Description: Accessory uses are limited to 25% of the gross floor area of the primary use. Accessory outdoor seating area to exceed this standard (total of 44%).

## **DRAWING INDEX**

CS COVER SHEET
A101 FIRST FLOOR PLAN
A201 ELEVATIONS
A401 GAZEBO DOCS
A501 STRUCTURAL
INFORMATION

For architectural scope only

Drawing Set Date
BDA 04/16/2025

PITA MY SHAWARMA

A201 ELEVATIONS