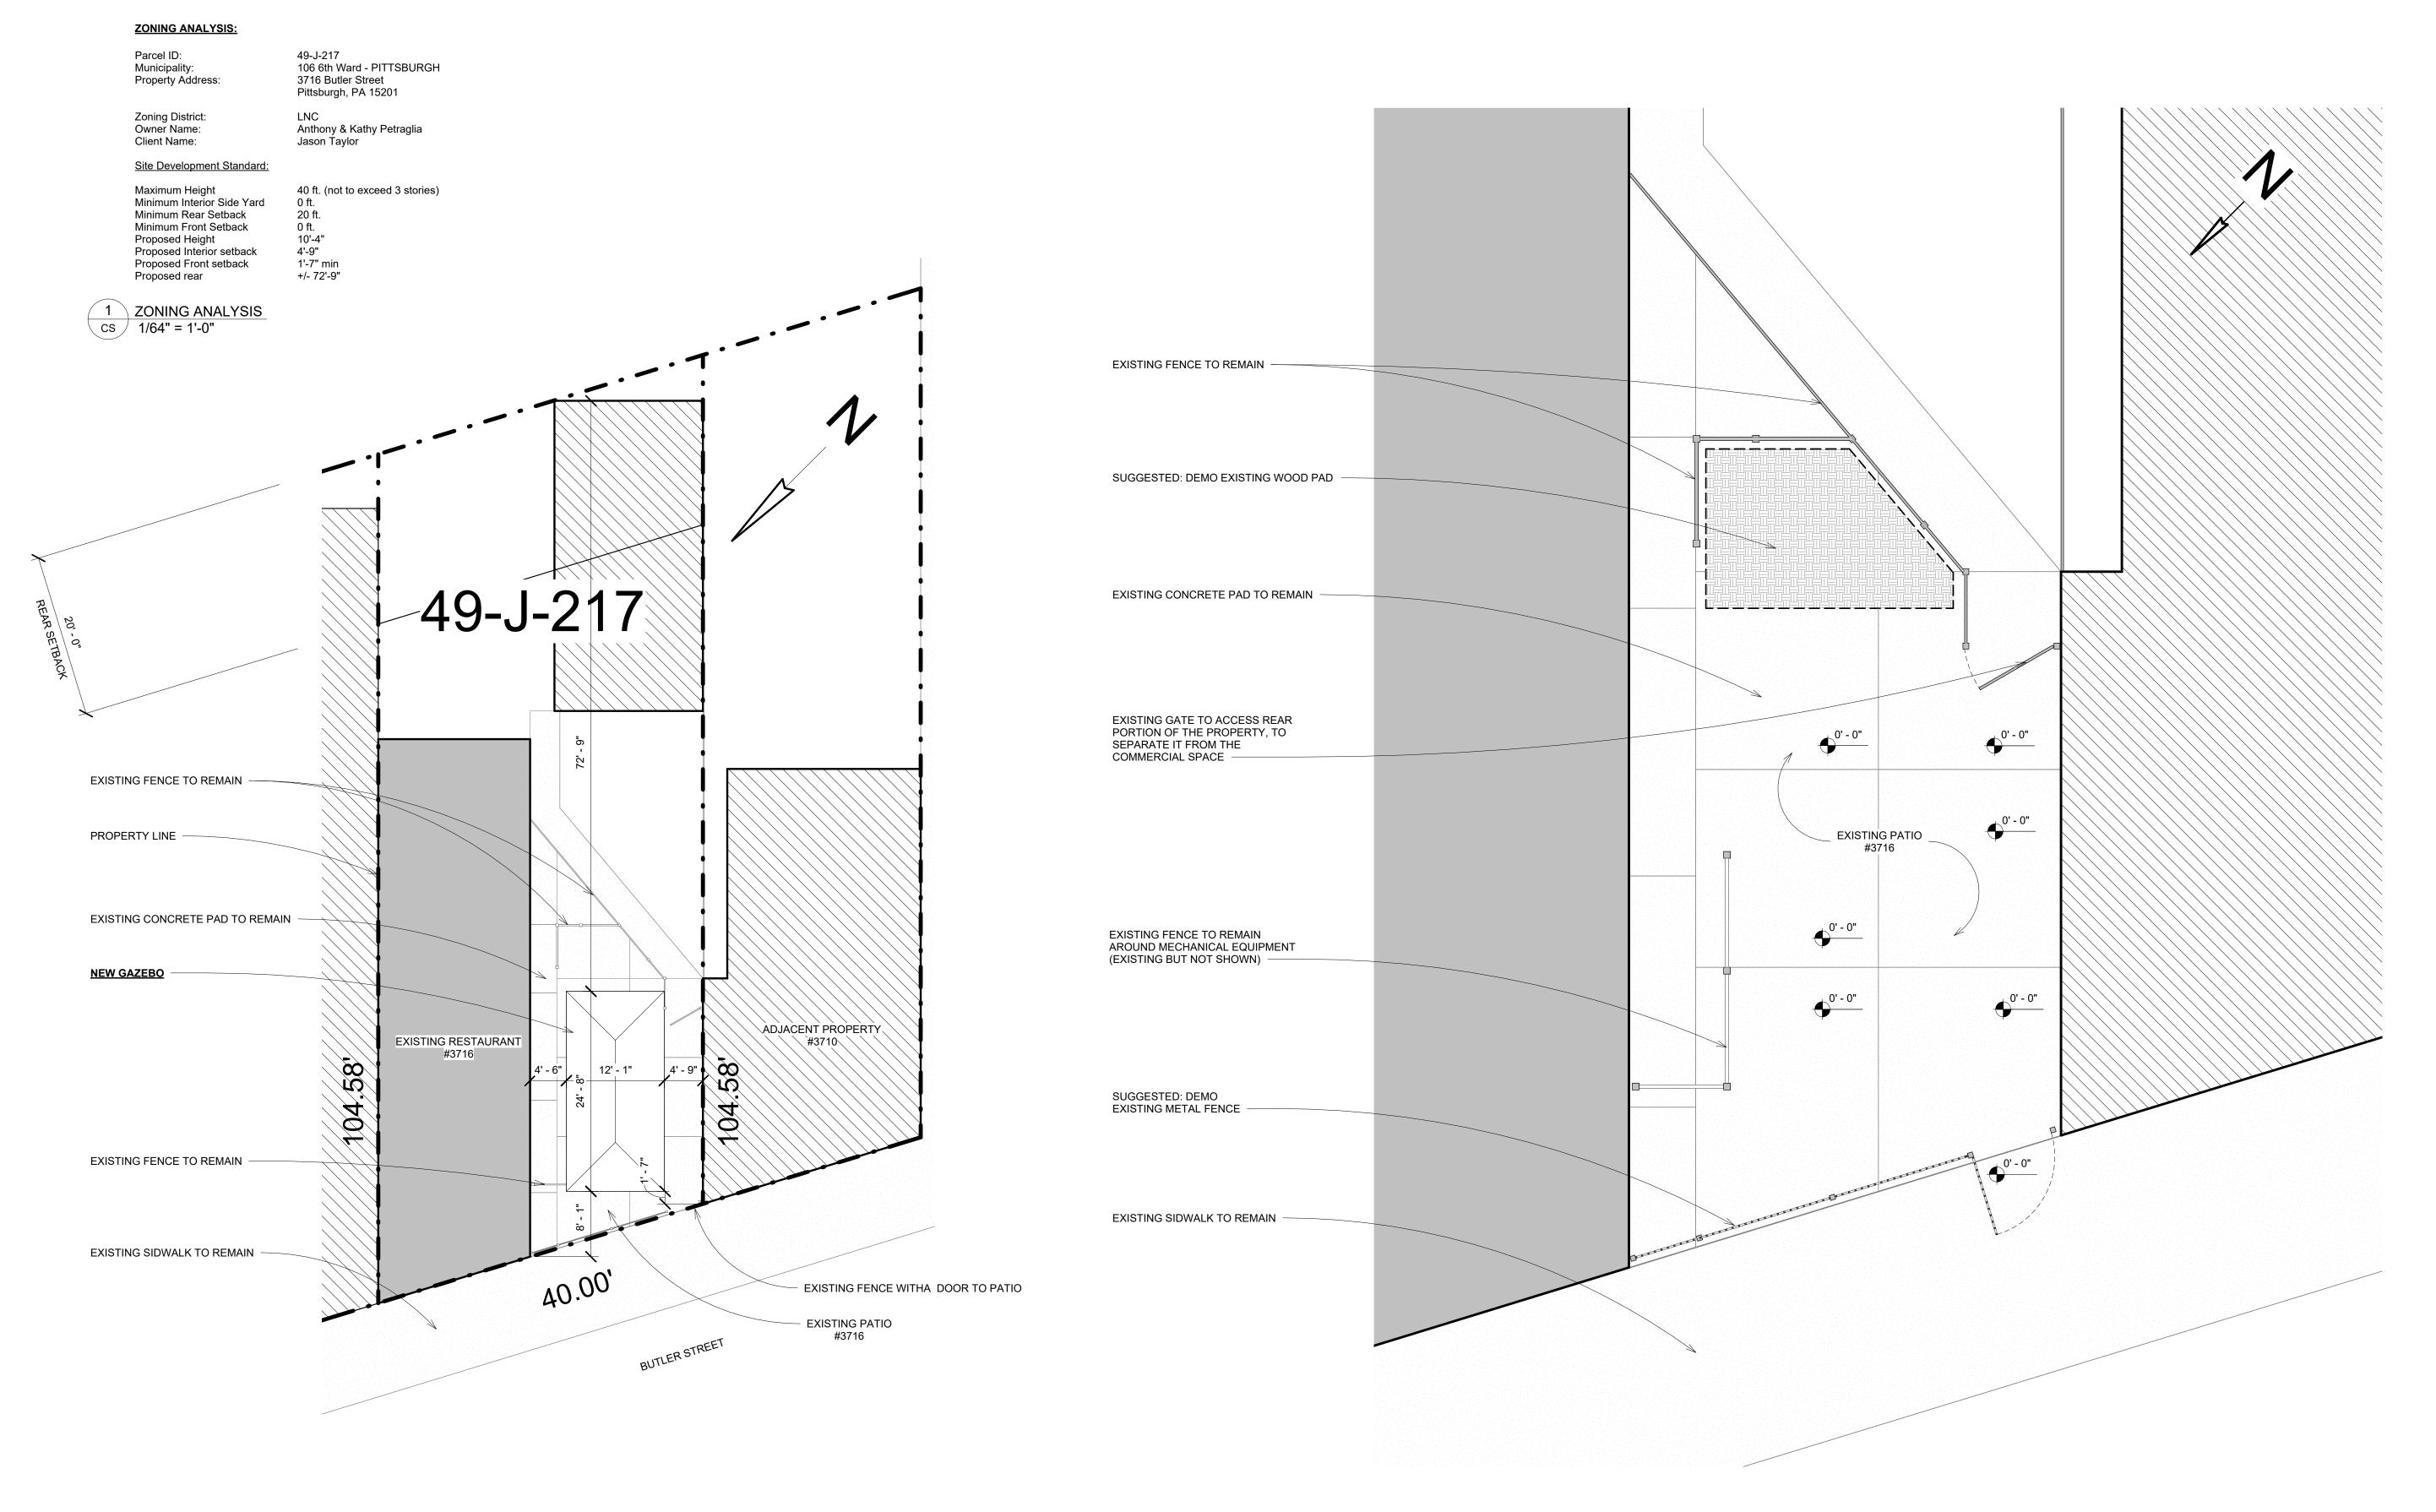

Application is: 
☐ Protest Appeal

ZDR Case Number: BDA-2025-01228

Project Description: USE OF 10' 4" TALL 24' X 12' GAZEBO FOR OUTDOOR SEATING AT

NORTHEASTERLY SIDE OF TWO STORY BUILDING AS ACCESSORY TO

EXISTING RESTAURANT ON FIRST FLOOR

#### 2. SITE INFORMATION

Development Address: 3716 BUTLER ST, Pittsburgh, PA 15201

Parcel (s): 49-J-217

Zoning Designation: LNC

Neighborhood: Lower Lawrence ville

Registered Community Organization: N/A

Date of Development Activities Meeting: N/A

### **B. ZBA REQUESTS**

Type of Request: Variance Code Section: 904.02B.2

Description: Accessory uses are limited to 25% of the gross floor area of the primary use. Accessory outdoor seating area to exceed this standard (total of 44%).