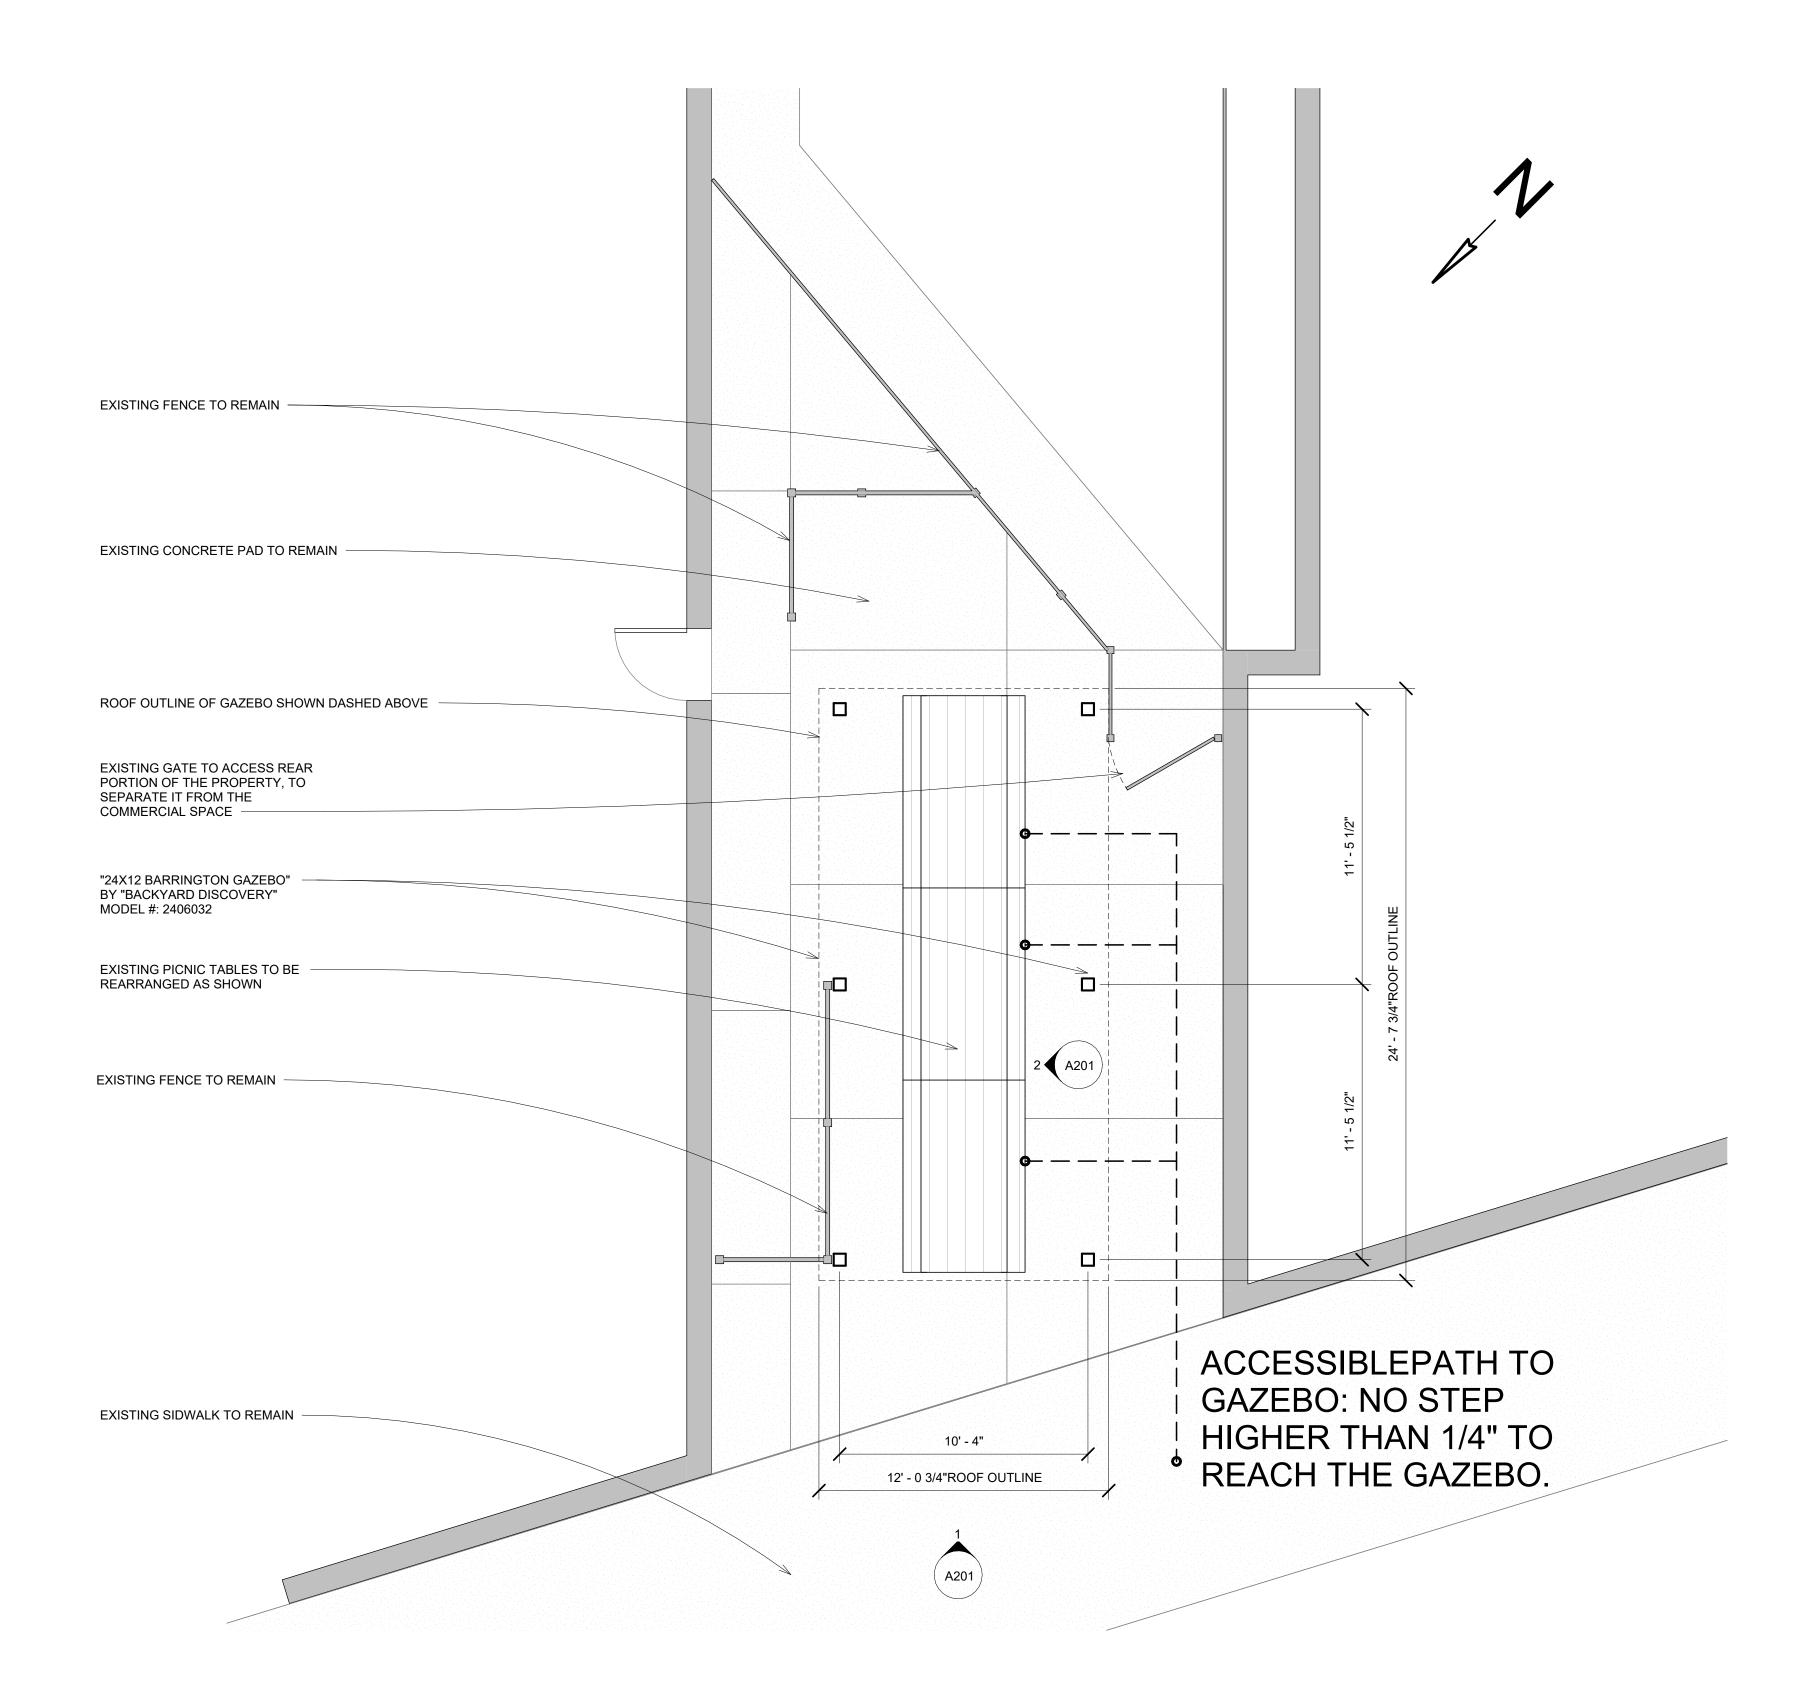

Application is: 
☐ Protest Appeal

ZDR Case Number: BDA-2025-01228

Project Description: USE OF 10' 4" TALL 24' X 12' GAZEBO FOR OUTDOOR SEATING AT

NORTHEASTERLY SIDE OF TWO STORY BUILDING AS ACCESSORY TO

EXISTING RESTAURANT ON FIRST FLOOR

#### 2. SITE INFORMATION

Development Address: 3716 BUTLER ST, Pittsburgh, PA 15201

Parcel (s): 49-J-217

Zoning Designation: LNC

Neighborhood: Lower Lawrence ville

Registered Community Organization: N/A

Date of Development Activities Meeting: N/A

### **B. ZBA REQUESTS**

Type of Request: Variance Code Section: 904.02B.2

Description: Accessory uses are limited to 25% of the gross floor area of the primary use. Accessory outdoor seating area to exceed this standard (total of 44%).

## **DRAWING INDEX**

CS COVER SHEET
A101 FIRST FLOOR PLAN
A201 ELEVATIONS
A401 GAZEBO DOCS
A501 STRUCTURAL
INFORMATION

Drawing Set Date
BDA 04/16/2025

PITA MY SHAWARMA

A101 FIRST FLOOR PLAN