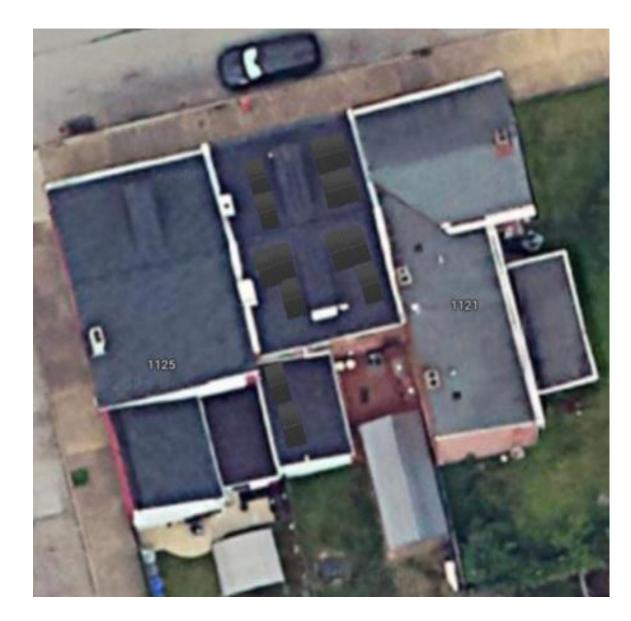

1123 Liverpool

- Bracey family project
- 6 of 15 panels on front of house (no more room on back of house)
- Panels will be barely visible due to the height of the house and pitch of the roof
- All other equipment has been relocated to the rear
- Panels color match black shingles of house
- No structural modifications to home.