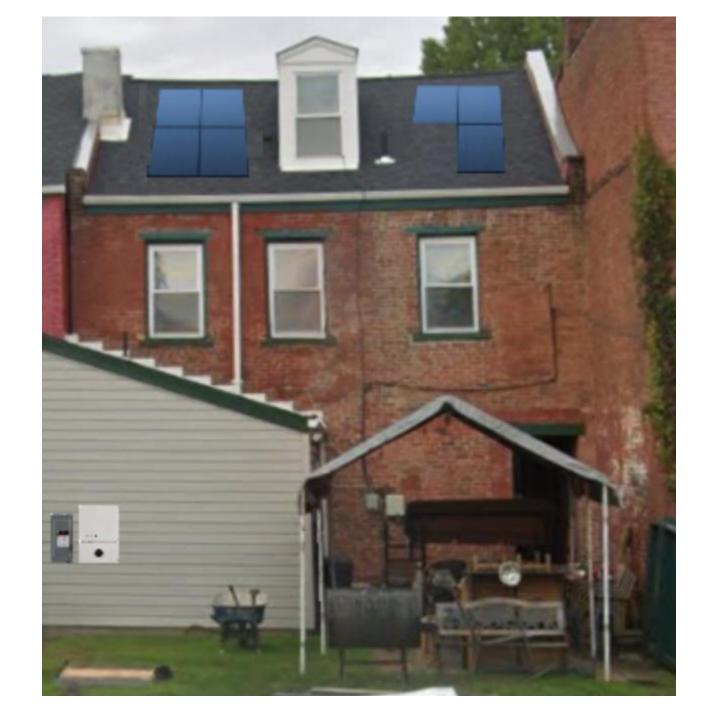

1123 Liverpool

- Bracey family project
- 6 of 15 panels on front of house (no more room on back of house)
- Panels will be barely visible due to the height of the house and pitch of the roof
- All other equipment has been relocated to the rear
- Panels color match black shingles of house
- No structural modifications to home.

### 1123 Liverpool

#### Panel Layout

## Renderings