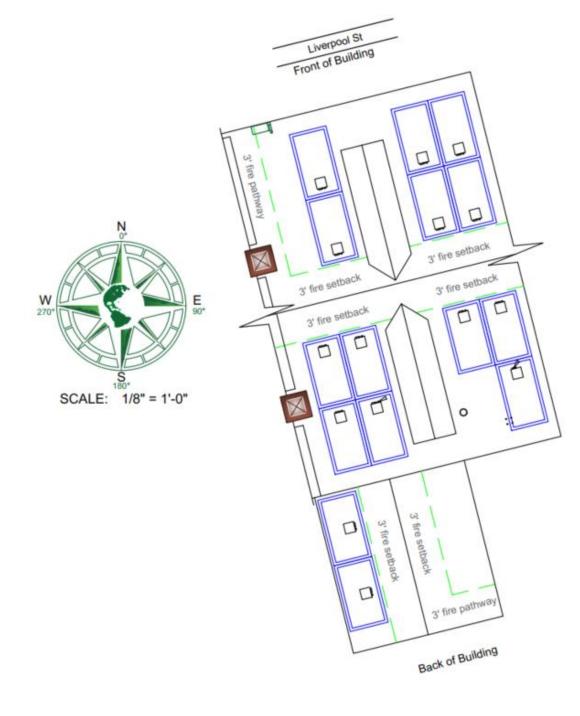

# Mar 2025

# 1123 Liverpool - Solar

# Trinity Solar

- Family owned residential installer. (30+ years exp)
  Solar
  Energy Storage
  Roofing
- Pennsylvania's largest residential Solar installer.
  0 400-500 Installations across PA every month
- Install Roof and/or Ground Mounted Solar systems to offset customers own electricity consumption.

1123 Liverpool

- Bracey family project
- 6 of 15 panels on front of house (no more room on back of house)
- Panels will be barely visible due to the height of the house and pitch of the roof
- All other equipment has been relocated to the rear
- Panels color match black shingles of house
- No structural modifications to home.

### 1123 Liverpool



#### Panel Layout



## Renderings



# Renderings



## Renderings



#### Exterior Equipment



by Schneider Electric