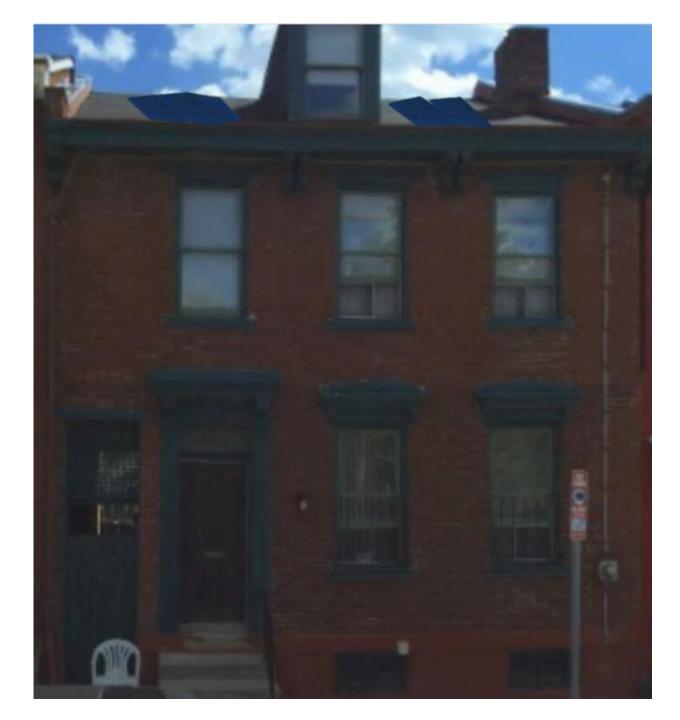

1123 Liverpool

- Bracey family project
- 6 of 15 panels on front of house (no more room on back of house)
- Panels will be barely visible due to the height of the house and pitch of the roof
- All other equipment has been relocated to the rear
- Panels color match black shingles of house
- No structural modifications to home.

### 1123 Liverpool

#### Panel Layout

## Renderings

# Renderings