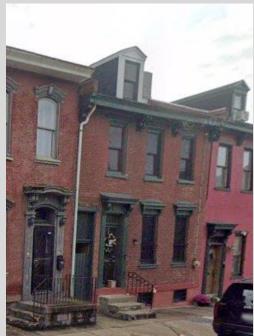

1123 Liverpool

- Bracey family project
- 6 of 15 panels on front of house (no more room on back of house)
- Panels will be barely visible due to the height of the house and pitch of the roof
- All other equipment has been relocated to the rear
- Panels color match black shingles of house
- No structural modifications to home.