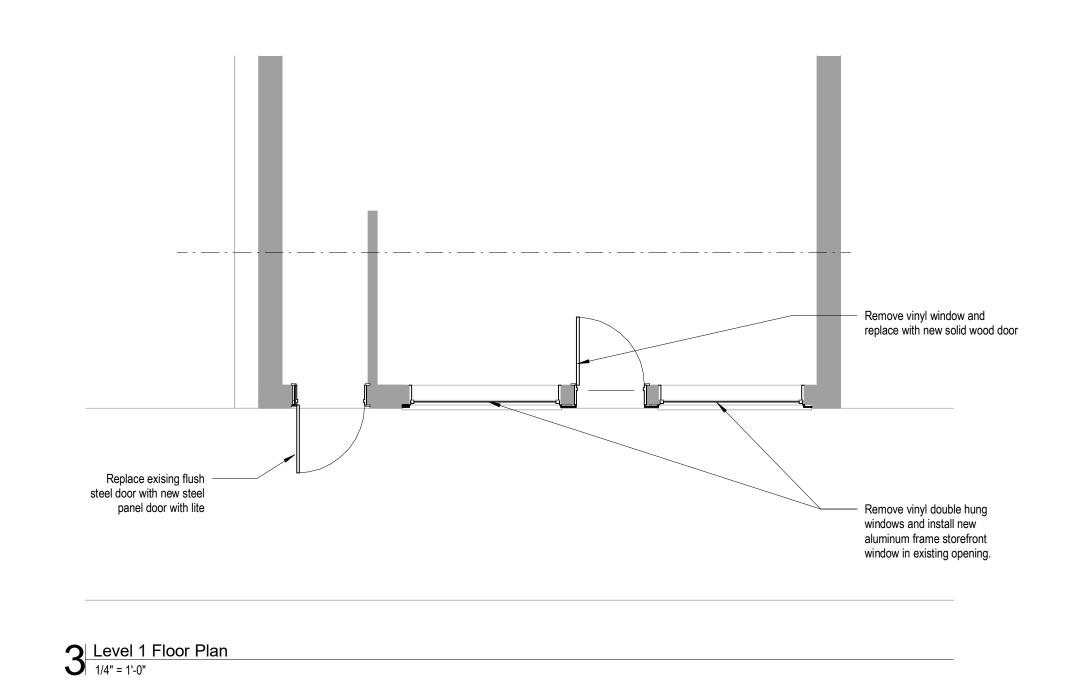

## 2.DCP-ZDR-2023-09707

805 E. Carson Street
East Carson Street Historic District
Southside Flats Neighborhood
Remediation for after-the-fact work including
storefront window replacement

South Building Elevation - Demolition

1/4" = 1'-0"

South Building Elevation - Color Rendering

1/4" = 1'-0"

South Building Elevation - New Work

1/4" = 1'-0"

Facade
Renovation

805 E Carson St Pittsburgh, PA 15203

Construction Documents