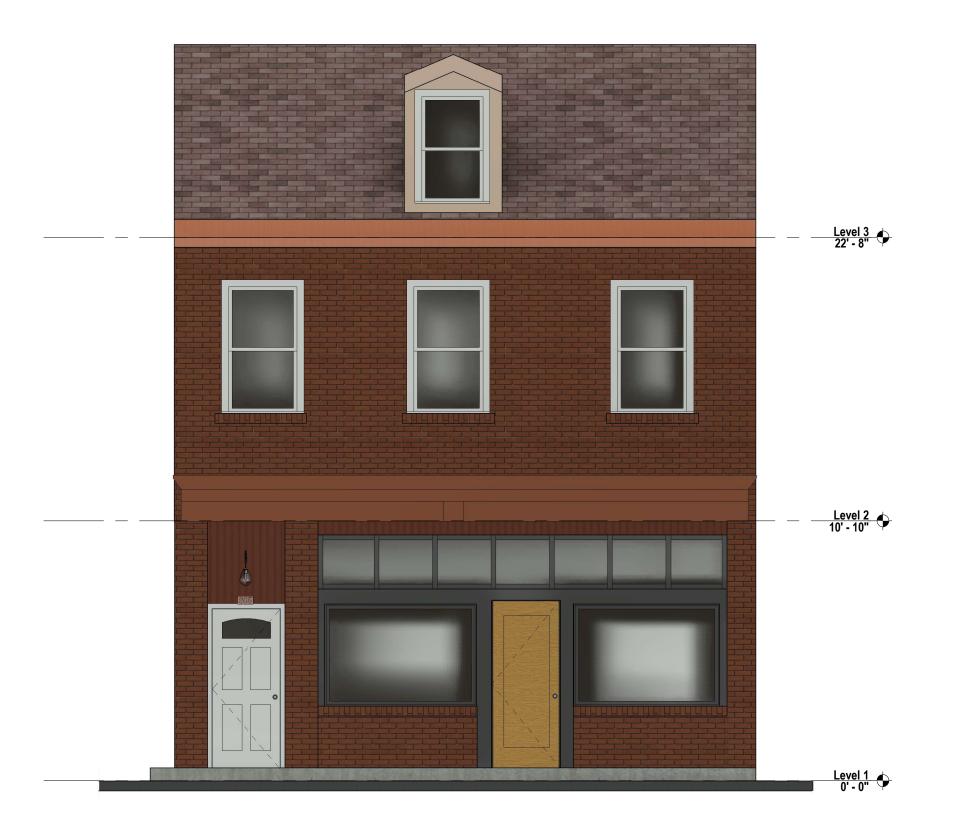

## 2.DCP-ZDR-2023-09707

805 E. Carson Street
East Carson Street Historic District
Southside Flats Neighborhood
Remediation for after-the-fact work including
storefront window replacement

South Building Elevation - Demolition

1/4" = 1'-0"

South Building Elevation - Color Rendering

1/4" = 1'-0"

South Building Elevation - New Work

1/4" = 1'-0"

Facade
Renovation

805 E Carson St Pittsburgh, PA 15203

Construction Documents