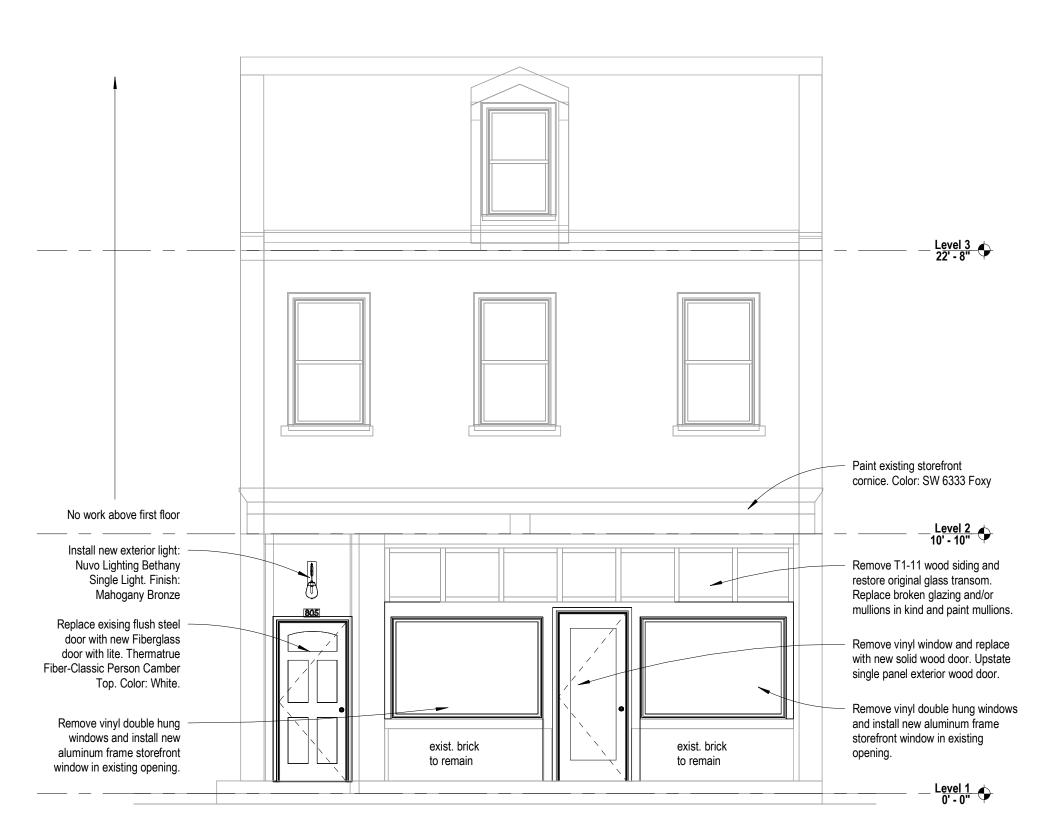

## 2.DCP-ZDR-2023-09707

805 E. Carson Street
East Carson Street Historic District
Southside Flats Neighborhood
Remediation for after-the-fact work including
storefront window replacement

South Building Elevation - Demolition

1/4" = 1'-0"

South Building Elevation - Color Rendering

1/4" = 1'-0"

South Building Elevation - New Work

1/4" = 1'-0"

Facade
Renovation

805 E Carson St Pittsburgh, PA 15203

Construction Documents