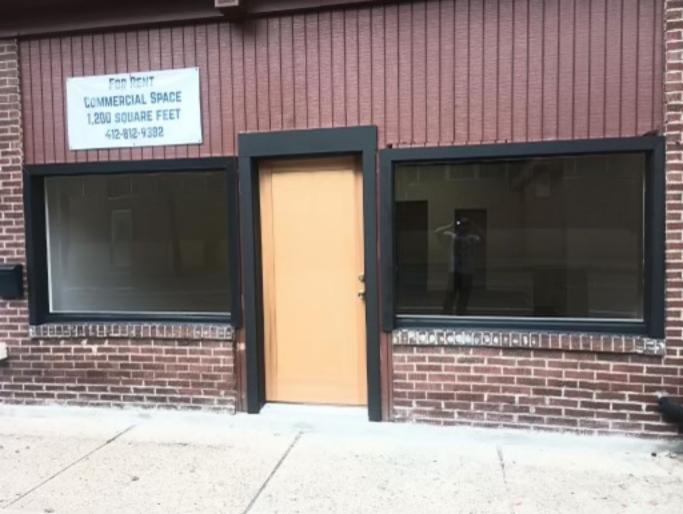

## 2.DCP-ZDR-2023-09707

805 E. Carson Street
East Carson Street Historic District
Southside Flats Neighborhood
Remediation for after-the-fact work including
storefront window replacement

South Building Elevation - Demolition