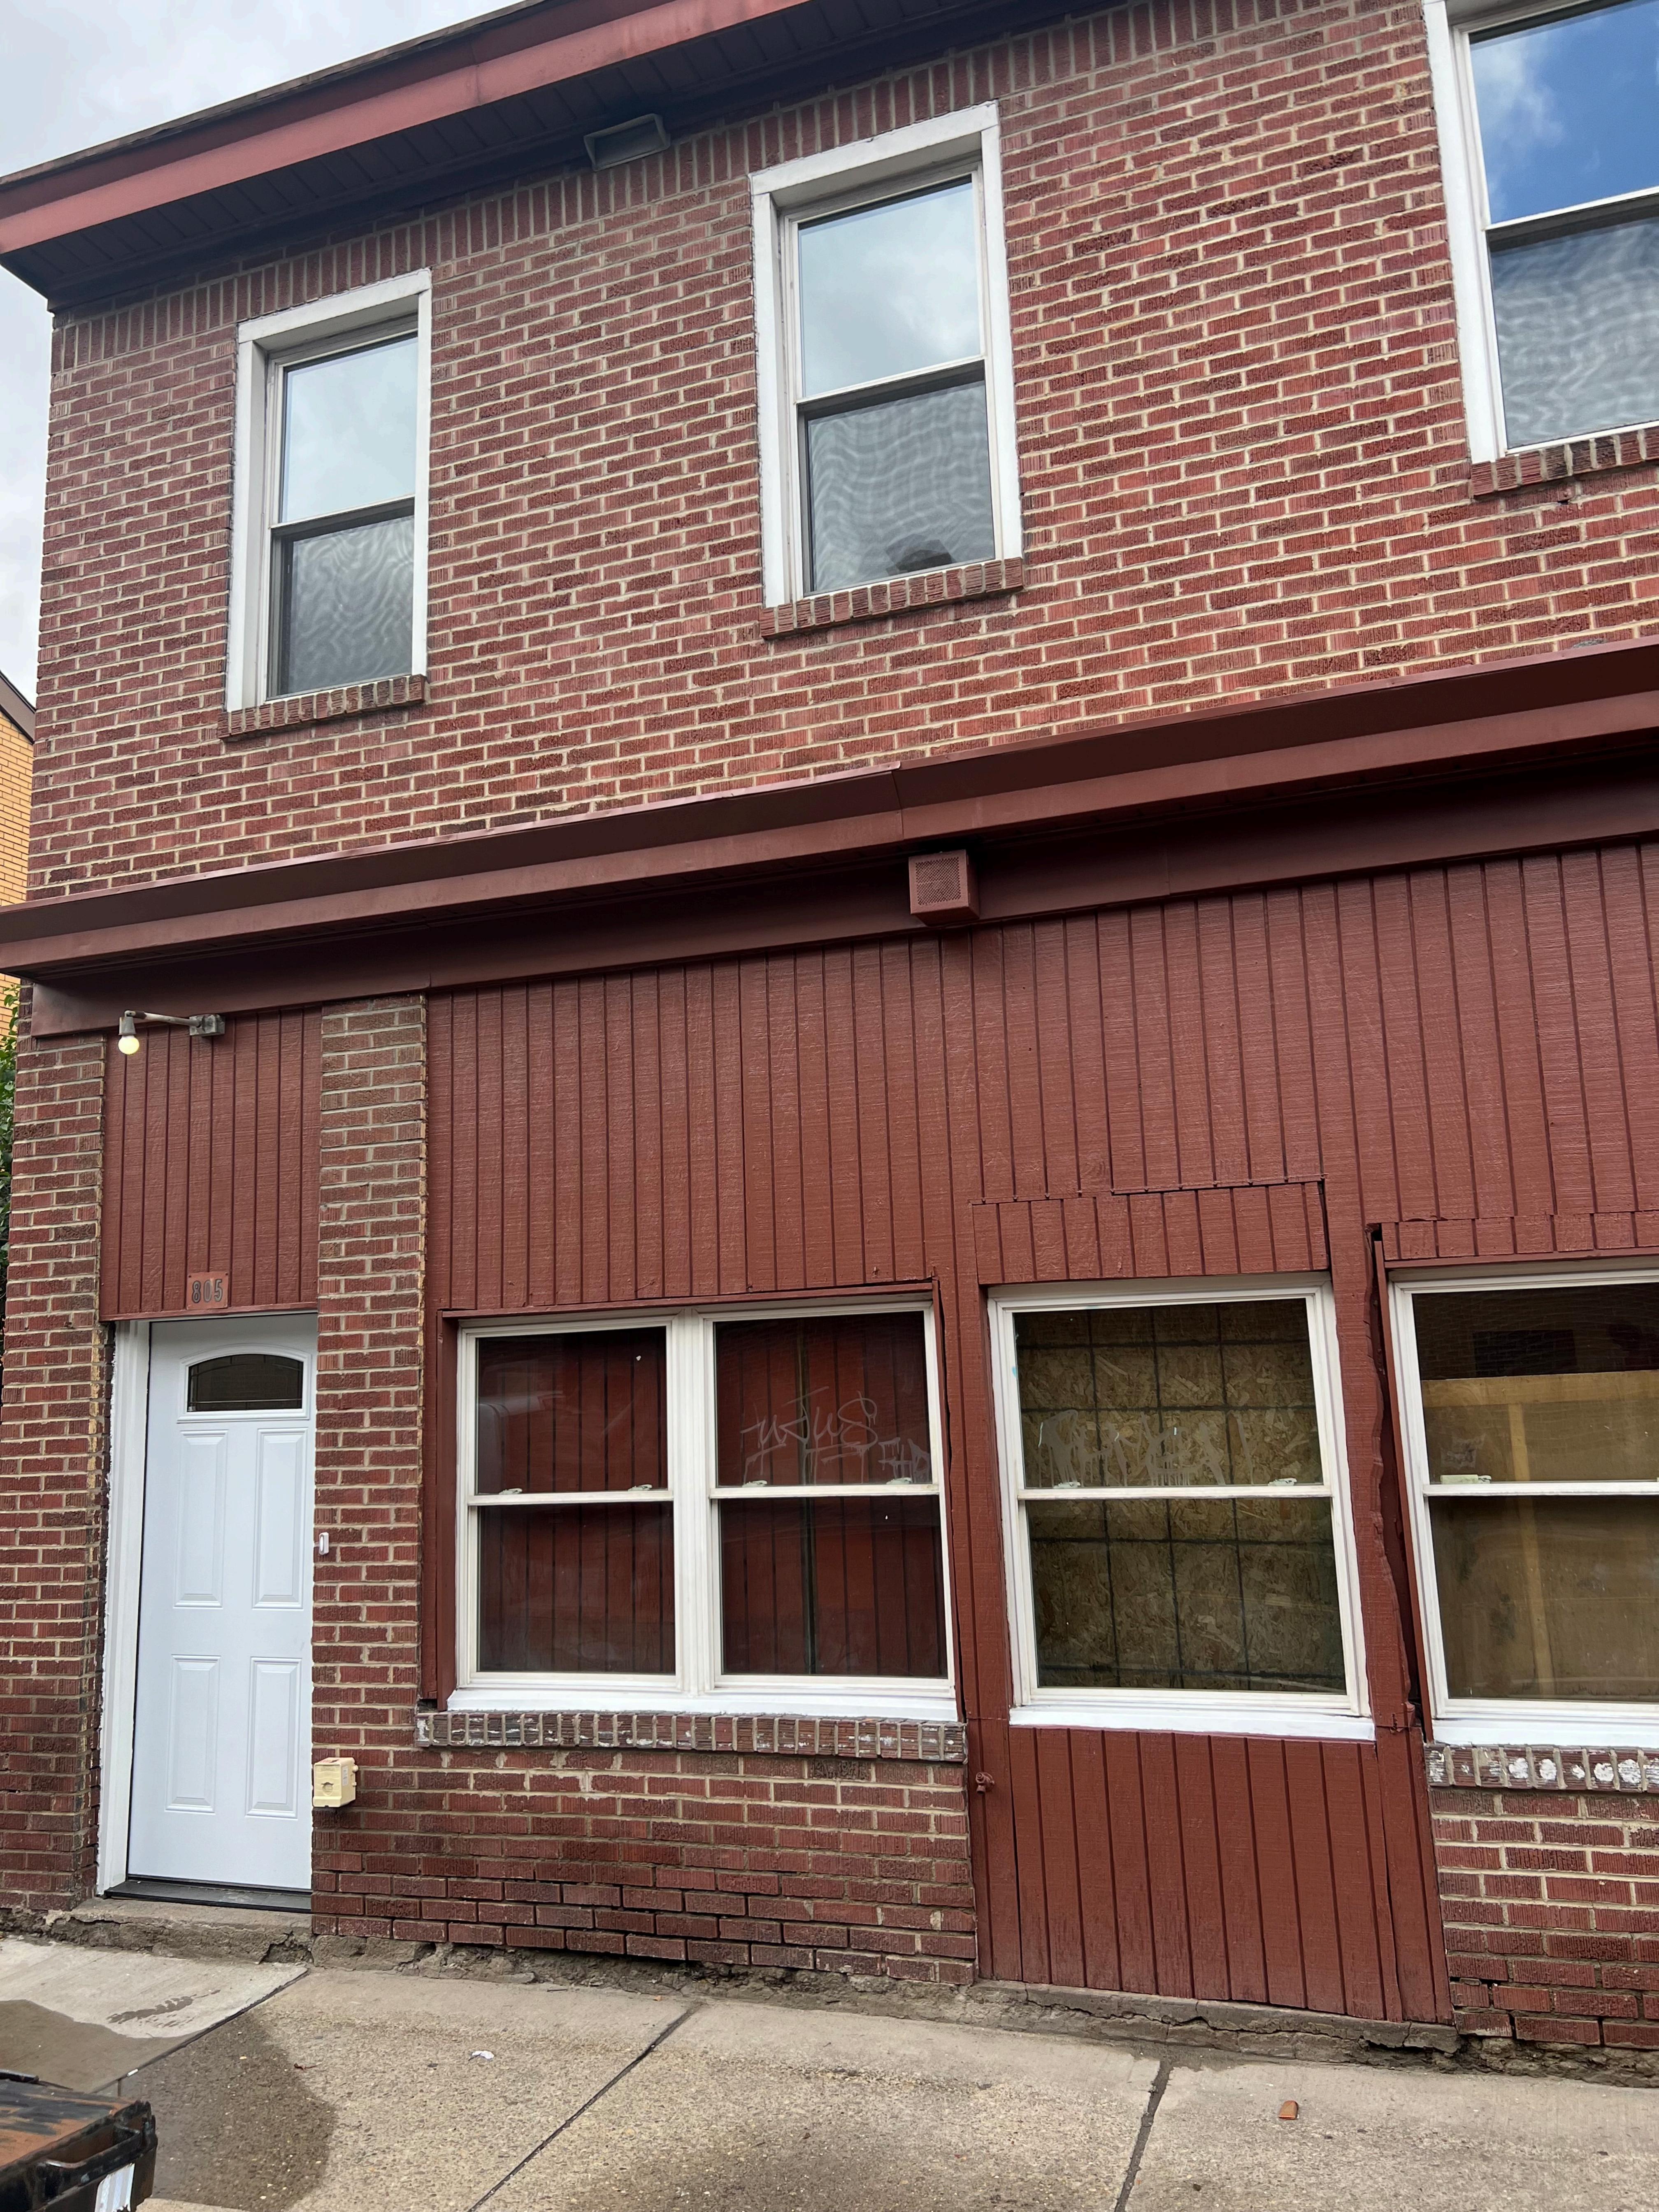

## 2.DCP-ZDR-2023-09707

805 E. Carson Street
East Carson Street Historic District
Southside Flats Neighborhood
Remediation for after-the-fact work including
storefront window replacement

South Building Elevation - Demolition