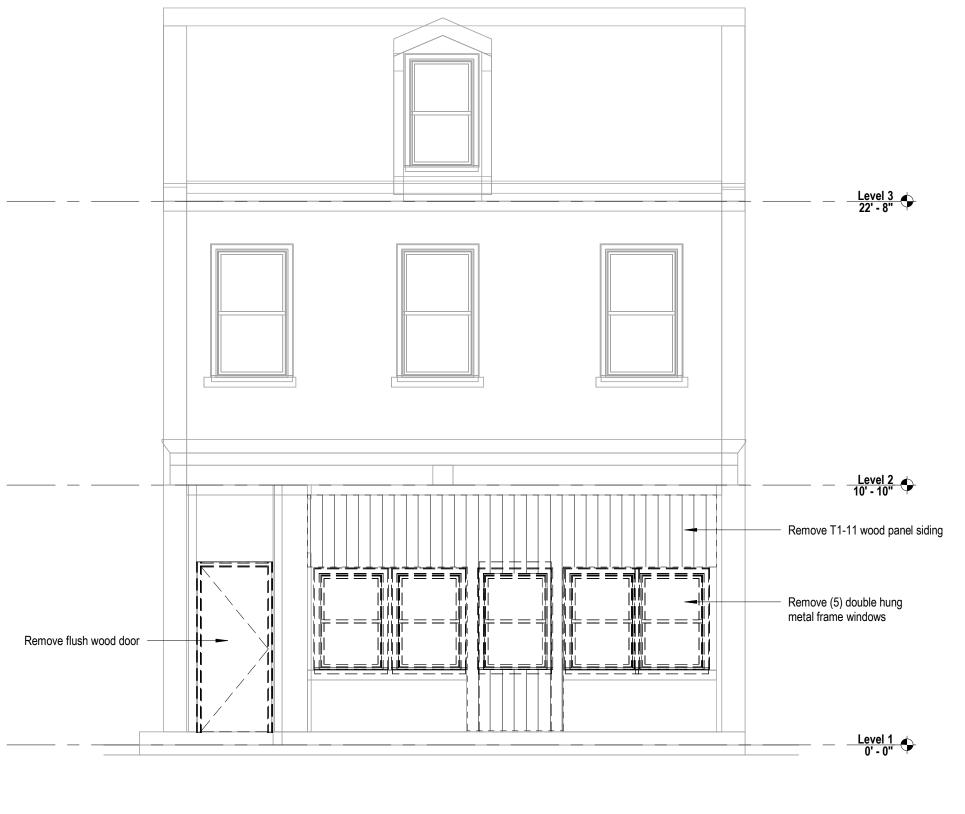

## 2.DCP-ZDR-2023-09707

805 E. Carson Street
East Carson Street Historic District
Southside Flats Neighborhood
Remediation for after-the-fact work including
storefront window replacement

South Building Elevation - Demolition

1/4" = 1'-0"

South Building Elevation - Color Rendering

1/4" = 1'-0"

South Building Elevation - New Work

1/4" = 1'-0"

Facade
Renovation

805 E Carson St Pittsburgh, PA 15203

Construction Documents