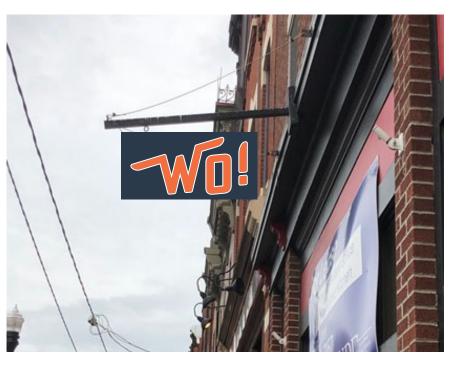

## MISSIVER PITTSBURGH :

139.5 in

3 in 4 in

Wings Over:

1/8" aluminum backplate SW0051 Classic Ivory Letters mounted flush on back plate RGBW LEDs mounted on back of plate (remote controlled) Mounted on custom raceway

## BULLET:

3/4" push thru white acrylic with translucent vinyl to match SW6635 Determined orange 1/8" aluminum face, 3" filler painted SW9178 In The Navy 0.063" aluminum back Bullet painted white on inside White internal illumination Mounted on customer raceway