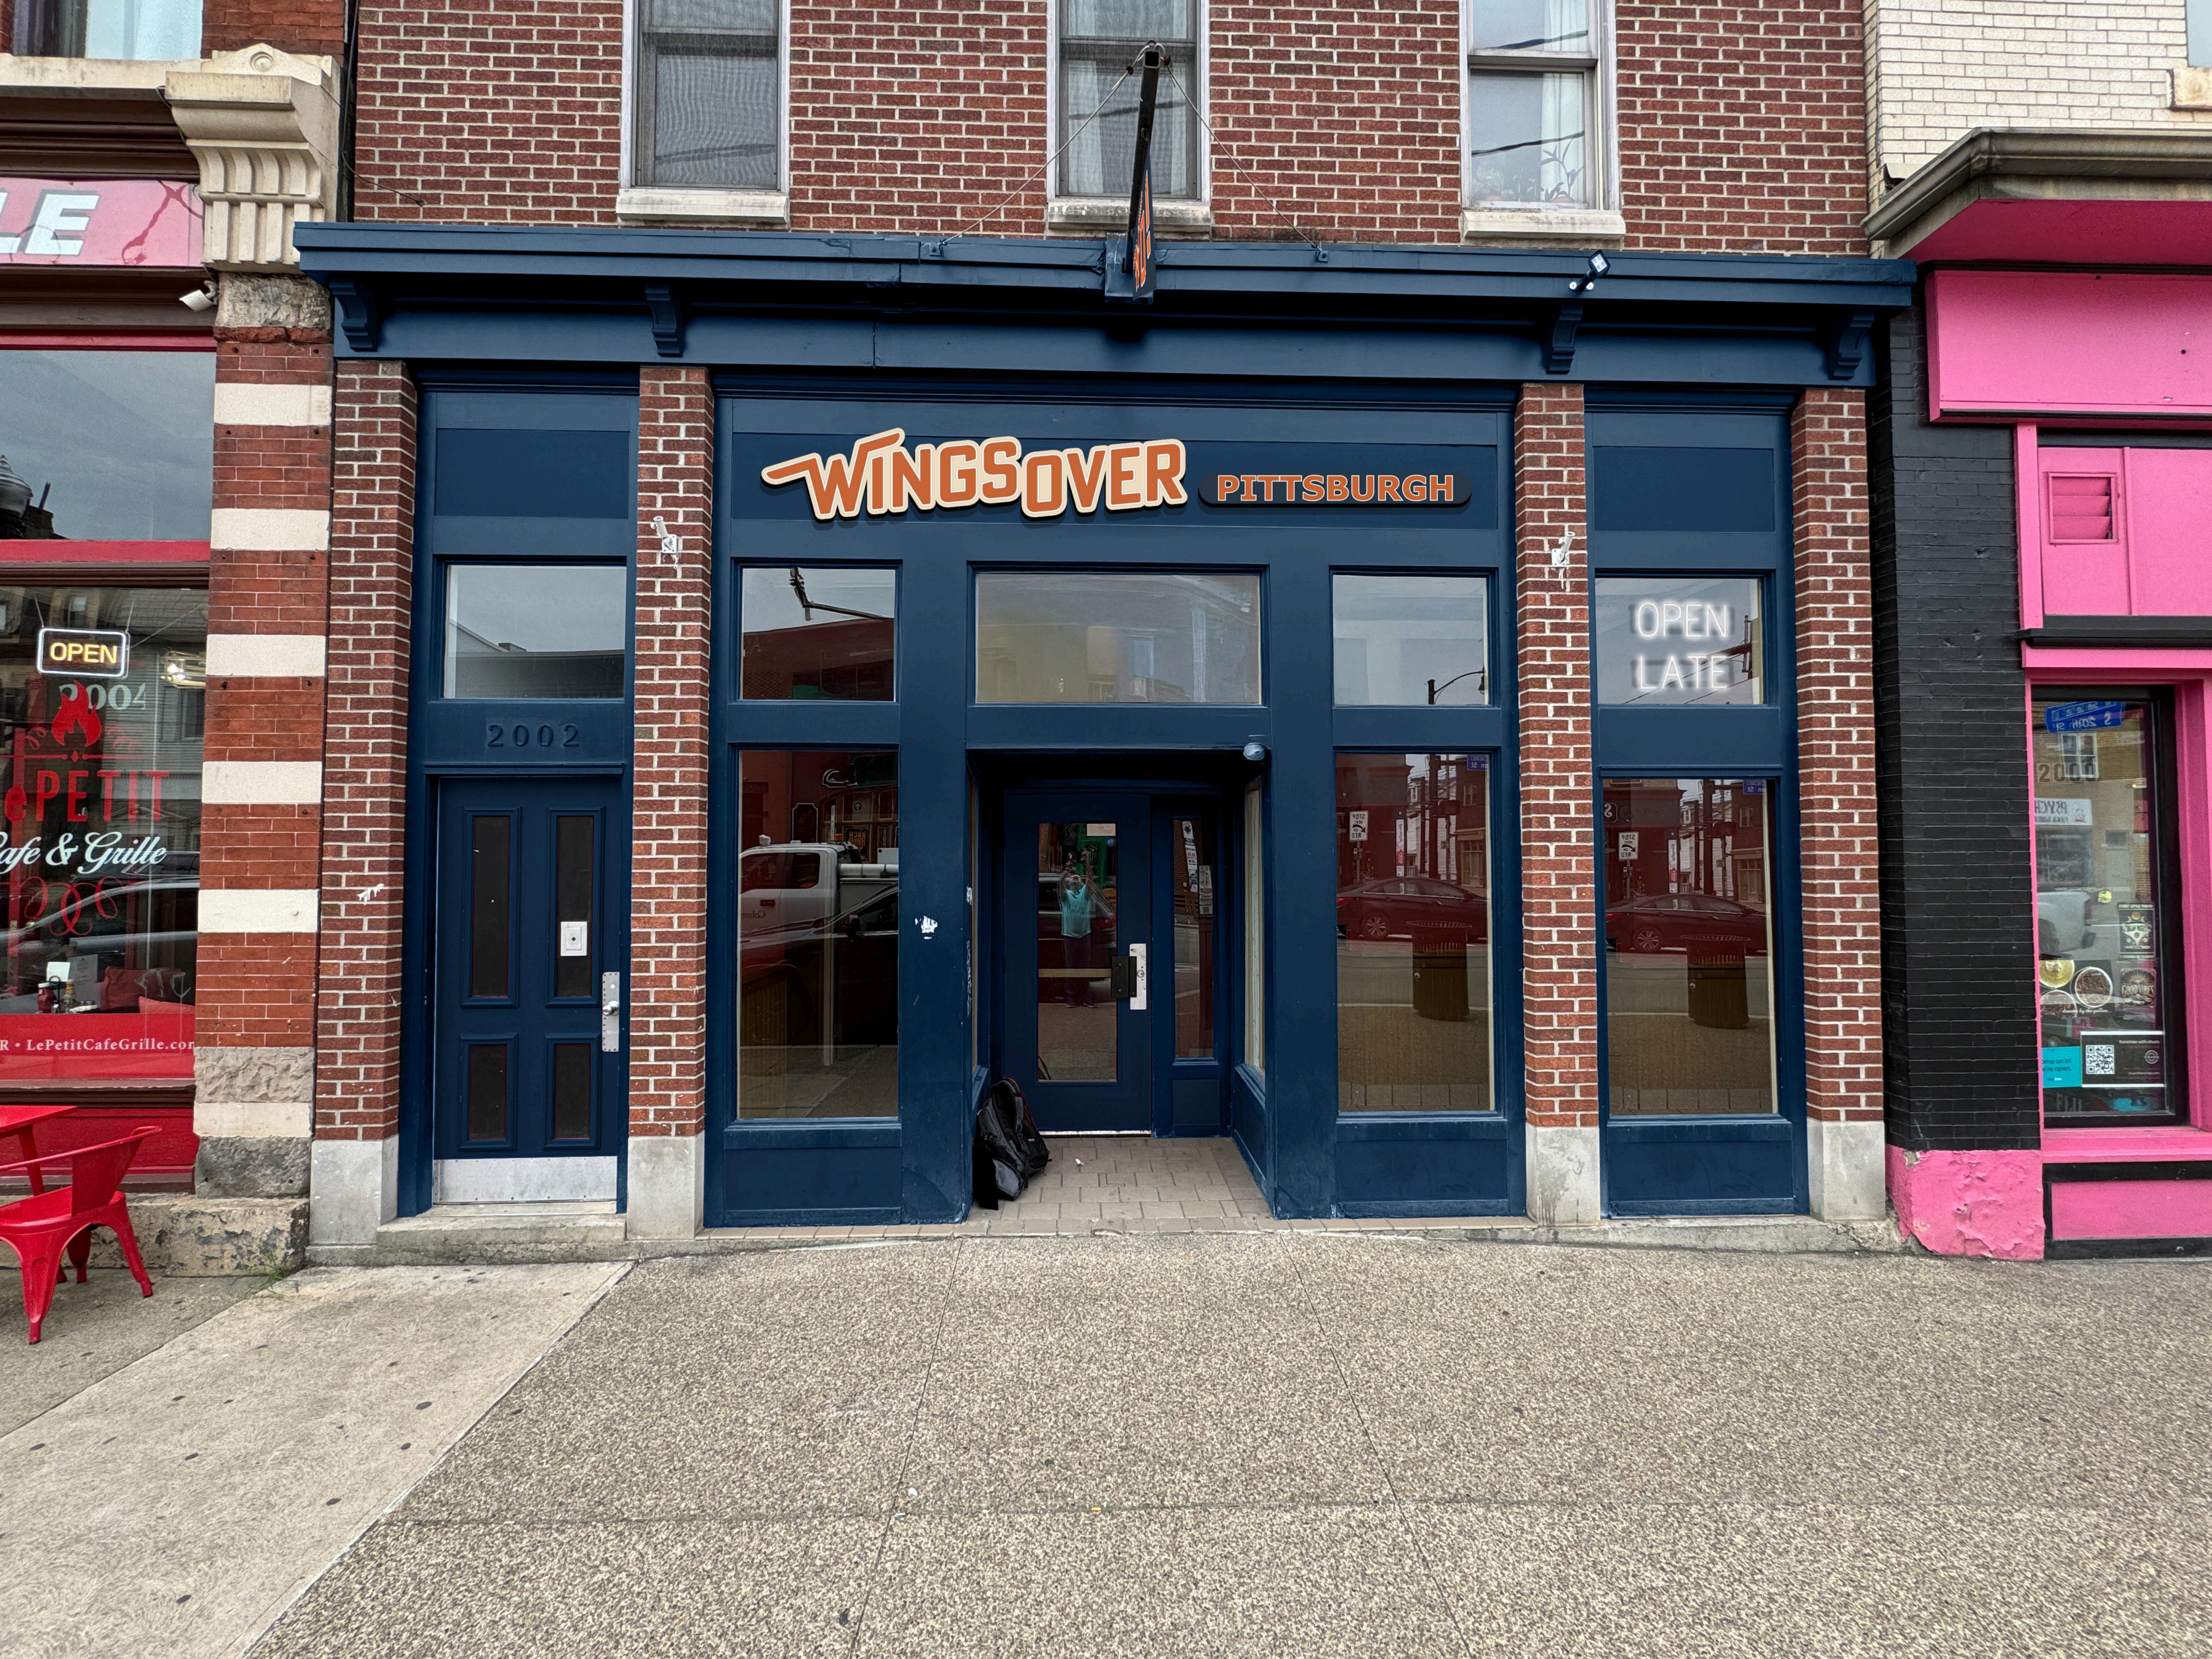

## 3.BDA-2024-05587

2002 E. Carson StreetEast Carson Street Historic DistrictSouthside Flats NeighborhoodStorefront alterations and signage

RGB: 242 / 224 / 195

Paper

SW9178 In The Navy RGB: 40 / 56 / 73

18" x 36" double sided hanging banner

## MISSIVER PITTSBURGH :

139.5 in

3 in 4 in

Wings Over:

1/8" aluminum backplate SW0051 Classic Ivory Letters mounted flush on back plate RGBW LEDs mounted on back of plate (remote controlled) Mounted on custom raceway

## BULLET:

3/4" push thru white acrylic with translucent vinyl to match SW6635 Determined orange 1/8" aluminum face, 3" filler painted SW9178 In The Navy 0.063" aluminum back Bullet painted white on inside White internal illumination Mounted on customer raceway