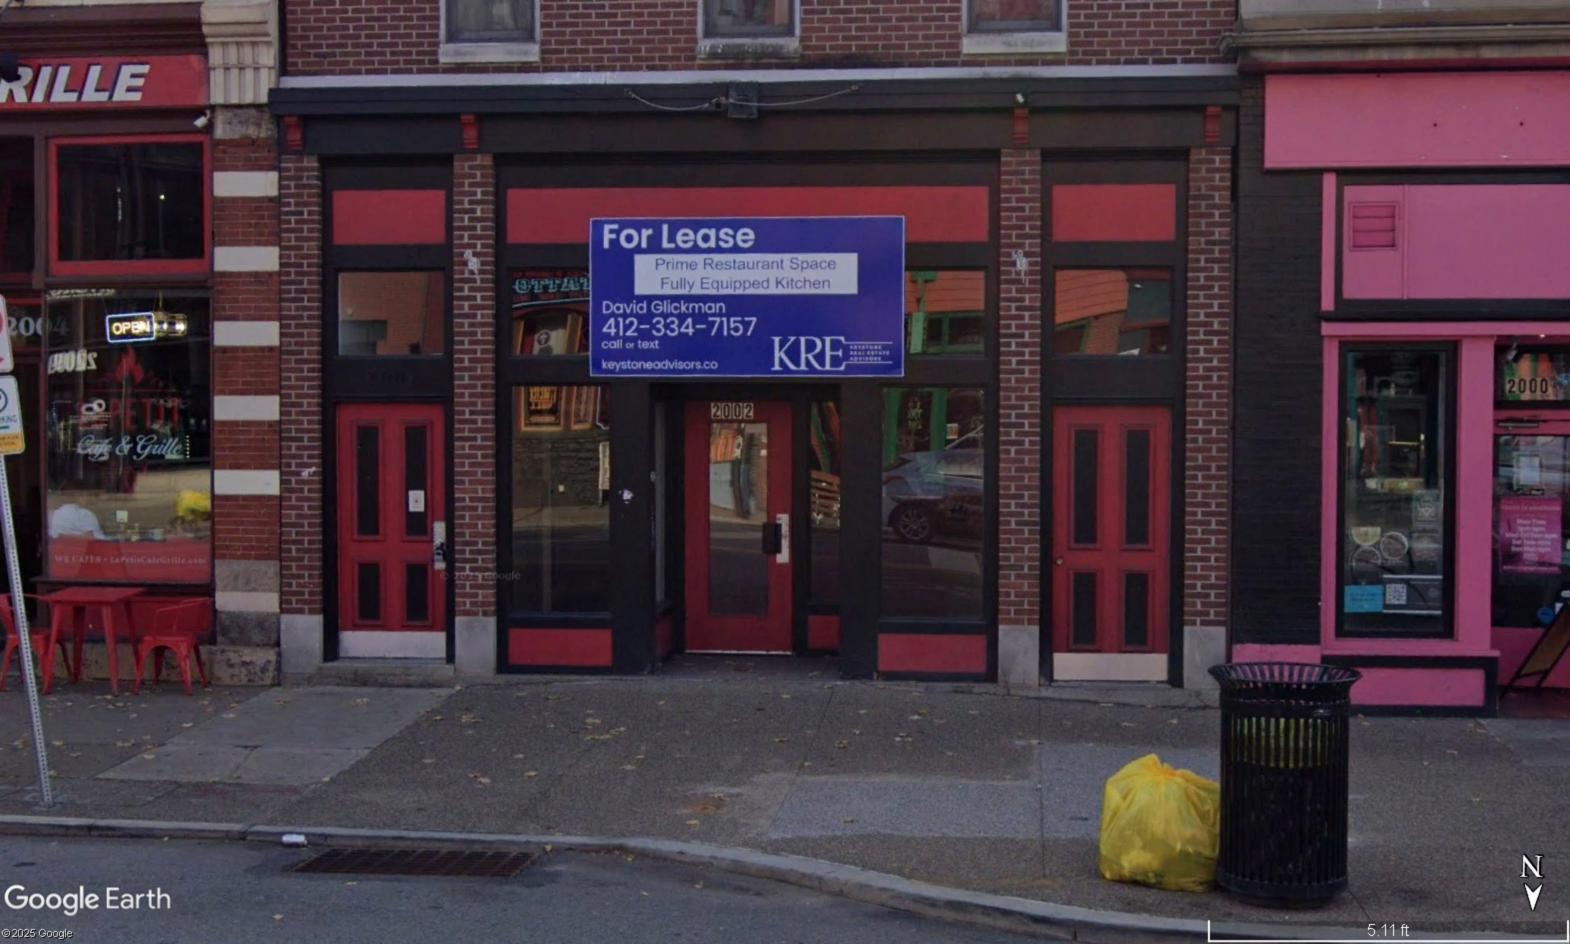

## 3.BDA-2024-05587

2002 E. Carson StreetEast Carson Street Historic DistrictSouthside Flats NeighborhoodStorefront alterations and signage

RGB: 242 / 224 / 195

Paper

SW9178 In The Navy RGB: 40 / 56 / 73

18" x 36" double sided hanging banner