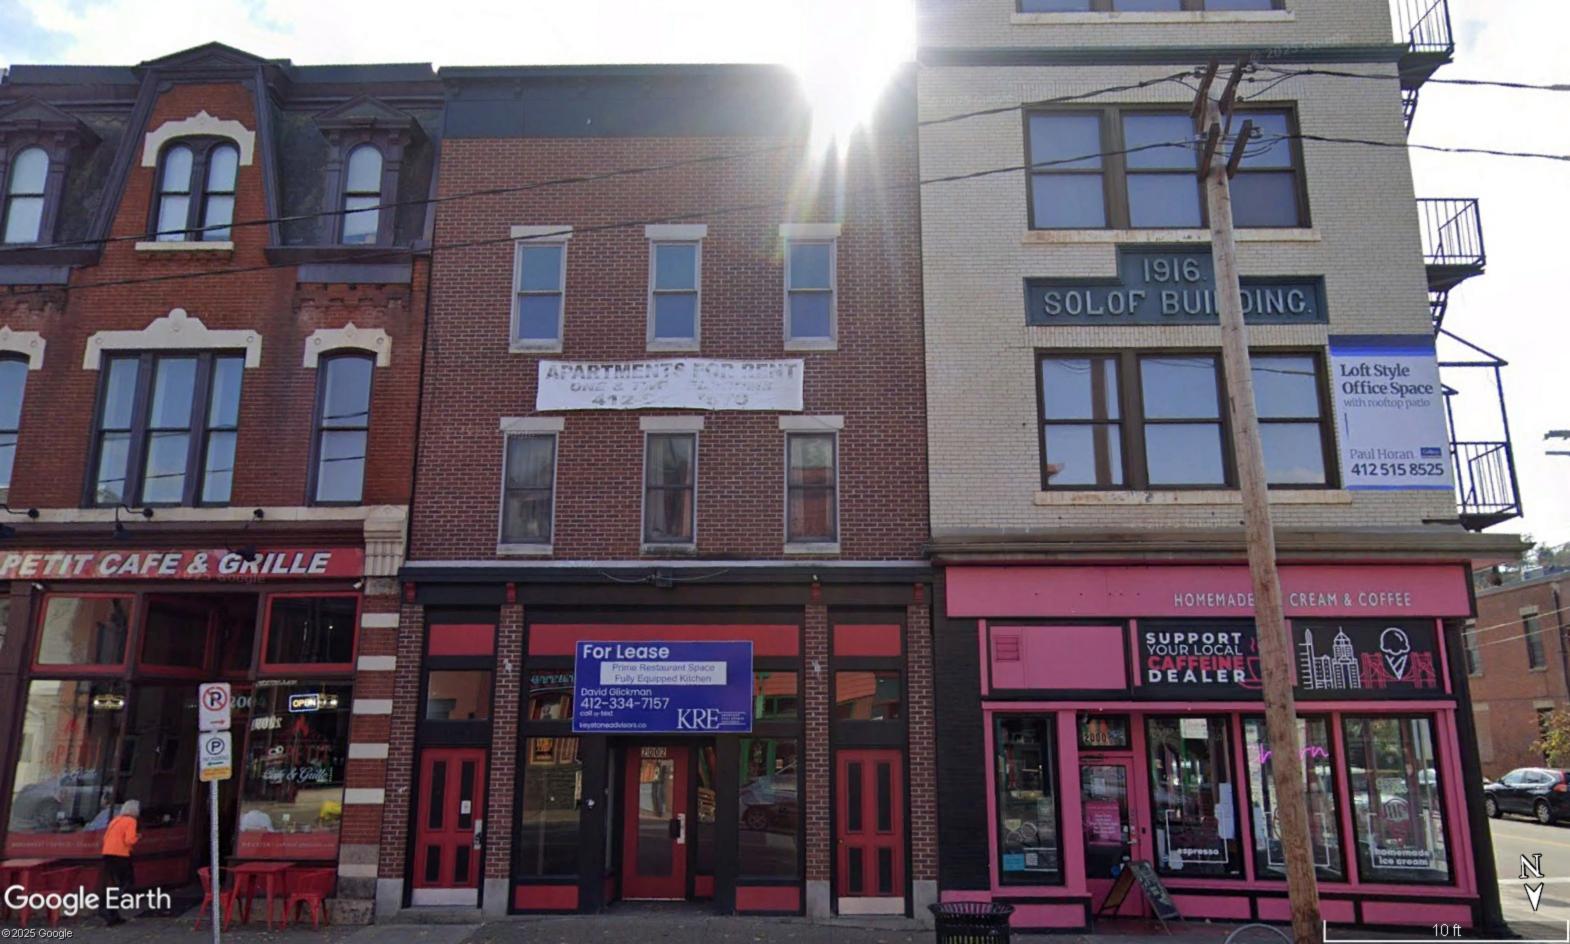

## 3.BDA-2024-05587

2002 E. Carson StreetEast Carson Street Historic DistrictSouthside Flats NeighborhoodStorefront alterations and signage

RGB: 242 / 224 / 195

Paper

SW9178 In The Navy RGB: 40 / 56 / 73

18" x 36" double sided hanging banner