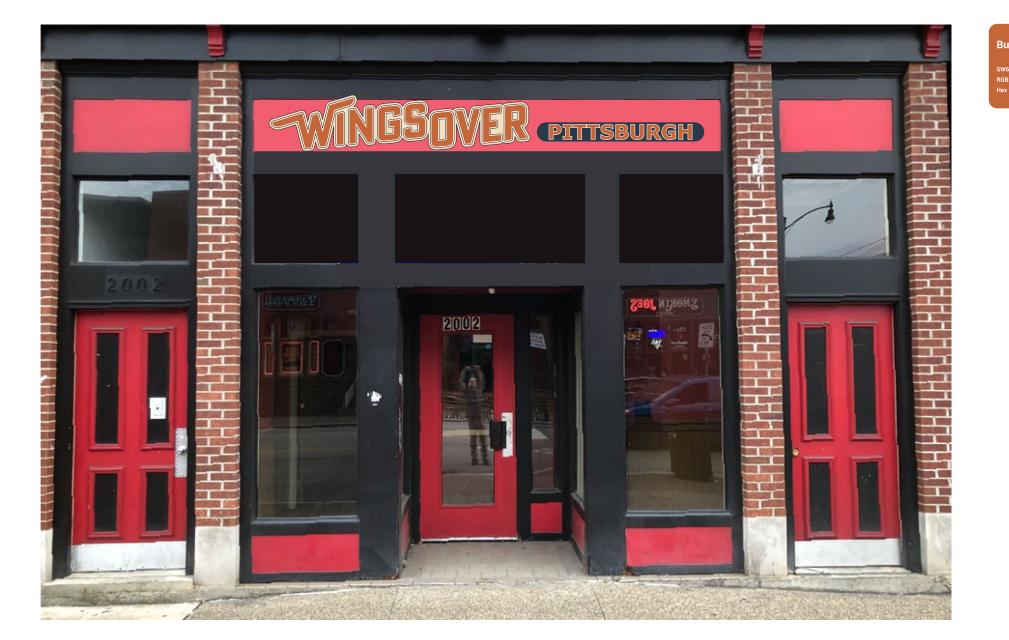

83.7 in 53.6 in

## MISSIVER PITTSBURGH :

139.5 in

3 in 4 in

Wings Over:

1/8" aluminum backplate SW0051 Classic Ivory Letters mounted flush on back plate RGBW LEDs mounted on back of plate (remote controlled) Mounted on custom raceway

## BULLET:

3/4" push thru white acrylic with translucent vinyl to match SW6635 Determined orange 1/8" aluminum face, 3" filler painted SW9178 In The Navy 0.063" aluminum back Bullet painted white on inside White internal illumination Mounted on customer raceway

☐ APPROVED AS SHOWN ☐ APPROVED AS NOTED

PROJECT/CLIENT NAME: WINGS OVER

2002 E. CARSON ST.

ACCOUNT EXEC: JDB

DESIGNER: JDB

DATE OF ORIGINAL DWG: 101024

REVISION HISTORY:

SIGN TYPE/DESCRIPTION: WALL SIGN